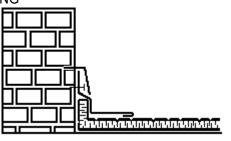

### **IRONWOOD SHAKE & FLASHING SPECIFICATIONS**

| IKUNWUUD SHAKE & FLASHING SPECIFICATIONS                                                                                                                                                                                                                                                                                                                                                                                                                                                                                                                                                                                                                                                                                                                                                                                                                                                                                                                                                                                                                                                                                                                                                                                                                                                                                                                                                                                                                                                                                                                                                                                                                                                                                                                                                                                                                                                                                                                                                                                                                                                                                       |                                         |                |
|--------------------------------------------------------------------------------------------------------------------------------------------------------------------------------------------------------------------------------------------------------------------------------------------------------------------------------------------------------------------------------------------------------------------------------------------------------------------------------------------------------------------------------------------------------------------------------------------------------------------------------------------------------------------------------------------------------------------------------------------------------------------------------------------------------------------------------------------------------------------------------------------------------------------------------------------------------------------------------------------------------------------------------------------------------------------------------------------------------------------------------------------------------------------------------------------------------------------------------------------------------------------------------------------------------------------------------------------------------------------------------------------------------------------------------------------------------------------------------------------------------------------------------------------------------------------------------------------------------------------------------------------------------------------------------------------------------------------------------------------------------------------------------------------------------------------------------------------------------------------------------------------------------------------------------------------------------------------------------------------------------------------------------------------------------------------------------------------------------------------------------|-----------------------------------------|----------------|
|                                                                                                                                                                                                                                                                                                                                                                                                                                                                                                                                                                                                                                                                                                                                                                                                                                                                                                                                                                                                                                                                                                                                                                                                                                                                                                                                                                                                                                                                                                                                                                                                                                                                                                                                                                                                                                                                                                                                                                                                                                                                                                                                | IRONWOOD SHAKE                          |                |
|                                                                                                                                                                                                                                                                                                                                                                                                                                                                                                                                                                                                                                                                                                                                                                                                                                                                                                                                                                                                                                                                                                                                                                                                                                                                                                                                                                                                                                                                                                                                                                                                                                                                                                                                                                                                                                                                                                                                                                                                                                                                                                                                | Overall Length                          | 51"            |
|                                                                                                                                                                                                                                                                                                                                                                                                                                                                                                                                                                                                                                                                                                                                                                                                                                                                                                                                                                                                                                                                                                                                                                                                                                                                                                                                                                                                                                                                                                                                                                                                                                                                                                                                                                                                                                                                                                                                                                                                                                                                                                                                | Length of Coverage                      | 48"            |
|                                                                                                                                                                                                                                                                                                                                                                                                                                                                                                                                                                                                                                                                                                                                                                                                                                                                                                                                                                                                                                                                                                                                                                                                                                                                                                                                                                                                                                                                                                                                                                                                                                                                                                                                                                                                                                                                                                                                                                                                                                                                                                                                | Width of Coverage                       | 12"            |
| 51"                                                                                                                                                                                                                                                                                                                                                                                                                                                                                                                                                                                                                                                                                                                                                                                                                                                                                                                                                                                                                                                                                                                                                                                                                                                                                                                                                                                                                                                                                                                                                                                                                                                                                                                                                                                                                                                                                                                                                                                                                                                                                                                            | Total Shake Coverage                    | 4 sq. ft.      |
|                                                                                                                                                                                                                                                                                                                                                                                                                                                                                                                                                                                                                                                                                                                                                                                                                                                                                                                                                                                                                                                                                                                                                                                                                                                                                                                                                                                                                                                                                                                                                                                                                                                                                                                                                                                                                                                                                                                                                                                                                                                                                                                                | Weight                                  | 4.01 lbs       |
|                                                                                                                                                                                                                                                                                                                                                                                                                                                                                                                                                                                                                                                                                                                                                                                                                                                                                                                                                                                                                                                                                                                                                                                                                                                                                                                                                                                                                                                                                                                                                                                                                                                                                                                                                                                                                                                                                                                                                                                                                                                                                                                                | Shakes per box (52" x 16" x 6")         | 20 pcs         |
| 13 ½"                                                                                                                                                                                                                                                                                                                                                                                                                                                                                                                                                                                                                                                                                                                                                                                                                                                                                                                                                                                                                                                                                                                                                                                                                                                                                                                                                                                                                                                                                                                                                                                                                                                                                                                                                                                                                                                                                                                                                                                                                                                                                                                          | Shakes per square                       | 25 pcs         |
|                                                                                                                                                                                                                                                                                                                                                                                                                                                                                                                                                                                                                                                                                                                                                                                                                                                                                                                                                                                                                                                                                                                                                                                                                                                                                                                                                                                                                                                                                                                                                                                                                                                                                                                                                                                                                                                                                                                                                                                                                                                                                                                                | Shakes per pallet (24 boxes)            | 480 (19.2 sq.) |
| 1 ½"                                                                                                                                                                                                                                                                                                                                                                                                                                                                                                                                                                                                                                                                                                                                                                                                                                                                                                                                                                                                                                                                                                                                                                                                                                                                                                                                                                                                                                                                                                                                                                                                                                                                                                                                                                                                                                                                                                                                                                                                                                                                                                                           | Weight of full pallet (48" x 45" x 57") |                |
|                                                                                                                                                                                                                                                                                                                                                                                                                                                                                                                                                                                                                                                                                                                                                                                                                                                                                                                                                                                                                                                                                                                                                                                                                                                                                                                                                                                                                                                                                                                                                                                                                                                                                                                                                                                                                                                                                                                                                                                                                                                                                                                                | IRONWOOD SHAKE CAP                      |                |
|                                                                                                                                                                                                                                                                                                                                                                                                                                                                                                                                                                                                                                                                                                                                                                                                                                                                                                                                                                                                                                                                                                                                                                                                                                                                                                                                                                                                                                                                                                                                                                                                                                                                                                                                                                                                                                                                                                                                                                                                                                                                                                                                |                                         |                |
| T 3½" 3½"                                                                                                                                                                                                                                                                                                                                                                                                                                                                                                                                                                                                                                                                                                                                                                                                                                                                                                                                                                                                                                                                                                                                                                                                                                                                                                                                                                                                                                                                                                                                                                                                                                                                                                                                                                                                                                                                                                                                                                                                                                                                                                                      | Overall Length                          | 14"            |
| 3"                                                                                                                                                                                                                                                                                                                                                                                                                                                                                                                                                                                                                                                                                                                                                                                                                                                                                                                                                                                                                                                                                                                                                                                                                                                                                                                                                                                                                                                                                                                                                                                                                                                                                                                                                                                                                                                                                                                                                                                                                                                                                                                             | Length of Coverage                      | 12"            |
| 11/4"                                                                                                                                                                                                                                                                                                                                                                                                                                                                                                                                                                                                                                                                                                                                                                                                                                                                                                                                                                                                                                                                                                                                                                                                                                                                                                                                                                                                                                                                                                                                                                                                                                                                                                                                                                                                                                                                                                                                                                                                                                                                                                                          | Weight                                  | 0.55 lb        |
|                                                                                                                                                                                                                                                                                                                                                                                                                                                                                                                                                                                                                                                                                                                                                                                                                                                                                                                                                                                                                                                                                                                                                                                                                                                                                                                                                                                                                                                                                                                                                                                                                                                                                                                                                                                                                                                                                                                                                                                                                                                                                                                                | Shake Caps per box (18" x14.5" x 21")   | 50 pcs         |
| 6" ——                                                                                                                                                                                                                                                                                                                                                                                                                                                                                                                                                                                                                                                                                                                                                                                                                                                                                                                                                                                                                                                                                                                                                                                                                                                                                                                                                                                                                                                                                                                                                                                                                                                                                                                                                                                                                                                                                                                                                                                                                                                                                                                          | Shake Caps per pallet (12 boxes)        | 600 pcs        |
| 34"\  1"   34" \  1"                                                                                                                                                                                                                                                                                                                                                                                                                                                                                                                                                                                                                                                                                                                                                                                                                                                                                                                                                                                                                                                                                                                                                                                                                                                                                                                                                                                                                                                                                                                                                                                                                                                                                                                                                                                                                                                                                                                                                                                                                                                                                                           | IRONWOOD DRIP 1.5" & RE-ROOF DRIP       |                |
| A) 3/8" B) 3/8"                                                                                                                                                                                                                                                                                                                                                                                                                                                                                                                                                                                                                                                                                                                                                                                                                                                                                                                                                                                                                                                                                                                                                                                                                                                                                                                                                                                                                                                                                                                                                                                                                                                                                                                                                                                                                                                                                                                                                                                                                                                                                                                |                                         |                |
|                                                                                                                                                                                                                                                                                                                                                                                                                                                                                                                                                                                                                                                                                                                                                                                                                                                                                                                                                                                                                                                                                                                                                                                                                                                                                                                                                                                                                                                                                                                                                                                                                                                                                                                                                                                                                                                                                                                                                                                                                                                                                                                                | Overall Length                          | 96"            |
|                                                                                                                                                                                                                                                                                                                                                                                                                                                                                                                                                                                                                                                                                                                                                                                                                                                                                                                                                                                                                                                                                                                                                                                                                                                                                                                                                                                                                                                                                                                                                                                                                                                                                                                                                                                                                                                                                                                                                                                                                                                                                                                                | Length of Coverage                      | 93"            |
| 1.5" 2.5"                                                                                                                                                                                                                                                                                                                                                                                                                                                                                                                                                                                                                                                                                                                                                                                                                                                                                                                                                                                                                                                                                                                                                                                                                                                                                                                                                                                                                                                                                                                                                                                                                                                                                                                                                                                                                                                                                                                                                                                                                                                                                                                      | A) Drip 1.5" - Weight (6")              | 3.62 lbs       |
|                                                                                                                                                                                                                                                                                                                                                                                                                                                                                                                                                                                                                                                                                                                                                                                                                                                                                                                                                                                                                                                                                                                                                                                                                                                                                                                                                                                                                                                                                                                                                                                                                                                                                                                                                                                                                                                                                                                                                                                                                                                                                                                                | B) Re-roof Drip – Weight (8")           | 4.83 lbs       |
| / / V/                                                                                                                                                                                                                                                                                                                                                                                                                                                                                                                                                                                                                                                                                                                                                                                                                                                                                                                                                                                                                                                                                                                                                                                                                                                                                                                                                                                                                                                                                                                                                                                                                                                                                                                                                                                                                                                                                                                                                                                                                                                                                                                         | B) Re-1001 Blip - Weight (0 )           | T.00 103       |
| DRIP 1.5" RE-ROOF DRIP 1/2"                                                                                                                                                                                                                                                                                                                                                                                                                                                                                                                                                                                                                                                                                                                                                                                                                                                                                                                                                                                                                                                                                                                                                                                                                                                                                                                                                                                                                                                                                                                                                                                                                                                                                                                                                                                                                                                                                                                                                                                                                                                                                                    |                                         |                |
| 3/8" 2 7/8"                                                                                                                                                                                                                                                                                                                                                                                                                                                                                                                                                                                                                                                                                                                                                                                                                                                                                                                                                                                                                                                                                                                                                                                                                                                                                                                                                                                                                                                                                                                                                                                                                                                                                                                                                                                                                                                                                                                                                                                                                                                                                                                    | IRONWOOD GABLE                          |                |
| 3/6" 3/6"                                                                                                                                                                                                                                                                                                                                                                                                                                                                                                                                                                                                                                                                                                                                                                                                                                                                                                                                                                                                                                                                                                                                                                                                                                                                                                                                                                                                                                                                                                                                                                                                                                                                                                                                                                                                                                                                                                                                                                                                                                                                                                                      |                                         |                |
| 38" 11/4"                                                                                                                                                                                                                                                                                                                                                                                                                                                                                                                                                                                                                                                                                                                                                                                                                                                                                                                                                                                                                                                                                                                                                                                                                                                                                                                                                                                                                                                                                                                                                                                                                                                                                                                                                                                                                                                                                                                                                                                                                                                                                                                      | Overall Length                          | 96"            |
| 1 3/8"                                                                                                                                                                                                                                                                                                                                                                                                                                                                                                                                                                                                                                                                                                                                                                                                                                                                                                                                                                                                                                                                                                                                                                                                                                                                                                                                                                                                                                                                                                                                                                                                                                                                                                                                                                                                                                                                                                                                                                                                                                                                                                                         | Length of Coverage                      | 93"            |
| 1 3/6                                                                                                                                                                                                                                                                                                                                                                                                                                                                                                                                                                                                                                                                                                                                                                                                                                                                                                                                                                                                                                                                                                                                                                                                                                                                                                                                                                                                                                                                                                                                                                                                                                                                                                                                                                                                                                                                                                                                                                                                                                                                                                                          | Weight (8")                             | 4.83 lbs       |
| 1"                                                                                                                                                                                                                                                                                                                                                                                                                                                                                                                                                                                                                                                                                                                                                                                                                                                                                                                                                                                                                                                                                                                                                                                                                                                                                                                                                                                                                                                                                                                                                                                                                                                                                                                                                                                                                                                                                                                                                                                                                                                                                                                             |                                         |                |
| 1                                                                                                                                                                                                                                                                                                                                                                                                                                                                                                                                                                                                                                                                                                                                                                                                                                                                                                                                                                                                                                                                                                                                                                                                                                                                                                                                                                                                                                                                                                                                                                                                                                                                                                                                                                                                                                                                                                                                                                                                                                                                                                                              | IRONWOOD WALL                           |                |
| 2"                                                                                                                                                                                                                                                                                                                                                                                                                                                                                                                                                                                                                                                                                                                                                                                                                                                                                                                                                                                                                                                                                                                                                                                                                                                                                                                                                                                                                                                                                                                                                                                                                                                                                                                                                                                                                                                                                                                                                                                                                                                                                                                             |                                         | 0.0"           |
| 1/2"                                                                                                                                                                                                                                                                                                                                                                                                                                                                                                                                                                                                                                                                                                                                                                                                                                                                                                                                                                                                                                                                                                                                                                                                                                                                                                                                                                                                                                                                                                                                                                                                                                                                                                                                                                                                                                                                                                                                                                                                                                                                                                                           | Overall Length                          | 96"            |
| 2"                                                                                                                                                                                                                                                                                                                                                                                                                                                                                                                                                                                                                                                                                                                                                                                                                                                                                                                                                                                                                                                                                                                                                                                                                                                                                                                                                                                                                                                                                                                                                                                                                                                                                                                                                                                                                                                                                                                                                                                                                                                                                                                             | Length of Coverage                      | 93"            |
| 3"                                                                                                                                                                                                                                                                                                                                                                                                                                                                                                                                                                                                                                                                                                                                                                                                                                                                                                                                                                                                                                                                                                                                                                                                                                                                                                                                                                                                                                                                                                                                                                                                                                                                                                                                                                                                                                                                                                                                                                                                                                                                                                                             | Weight (8")                             | 4.83 lbs       |
| 1/2"                                                                                                                                                                                                                                                                                                                                                                                                                                                                                                                                                                                                                                                                                                                                                                                                                                                                                                                                                                                                                                                                                                                                                                                                                                                                                                                                                                                                                                                                                                                                                                                                                                                                                                                                                                                                                                                                                                                                                                                                                                                                                                                           |                                         |                |
|                                                                                                                                                                                                                                                                                                                                                                                                                                                                                                                                                                                                                                                                                                                                                                                                                                                                                                                                                                                                                                                                                                                                                                                                                                                                                                                                                                                                                                                                                                                                                                                                                                                                                                                                                                                                                                                                                                                                                                                                                                                                                                                                | IRONWOOD 16" VALLEY                     |                |
| The state of the s | INCIAVOOD 16 VAL                        | LL I           |
| 1/2" 1/2" 3 1/4"                                                                                                                                                                                                                                                                                                                                                                                                                                                                                                                                                                                                                                                                                                                                                                                                                                                                                                                                                                                                                                                                                                                                                                                                                                                                                                                                                                                                                                                                                                                                                                                                                                                                                                                                                                                                                                                                                                                                                                                                                                                                                                               | Overall Length                          | 96"            |
| 1/2" 1/2" 3/1"                                                                                                                                                                                                                                                                                                                                                                                                                                                                                                                                                                                                                                                                                                                                                                                                                                                                                                                                                                                                                                                                                                                                                                                                                                                                                                                                                                                                                                                                                                                                                                                                                                                                                                                                                                                                                                                                                                                                                                                                                                                                                                                 | Length of Coverage                      | 93"            |
| 7 3/4"                                                                                                                                                                                                                                                                                                                                                                                                                                                                                                                                                                                                                                                                                                                                                                                                                                                                                                                                                                                                                                                                                                                                                                                                                                                                                                                                                                                                                                                                                                                                                                                                                                                                                                                                                                                                                                                                                                                                                                                                                                                                                                                         | Weight (16")                            | 9.66 lbs       |
|                                                                                                                                                                                                                                                                                                                                                                                                                                                                                                                                                                                                                                                                                                                                                                                                                                                                                                                                                                                                                                                                                                                                                                                                                                                                                                                                                                                                                                                                                                                                                                                                                                                                                                                                                                                                                                                                                                                                                                                                                                                                                                                                | violgin (10 )                           | 0.00 100       |
|                                                                                                                                                                                                                                                                                                                                                                                                                                                                                                                                                                                                                                                                                                                                                                                                                                                                                                                                                                                                                                                                                                                                                                                                                                                                                                                                                                                                                                                                                                                                                                                                                                                                                                                                                                                                                                                                                                                                                                                                                                                                                                                                |                                         |                |
|                                                                                                                                                                                                                                                                                                                                                                                                                                                                                                                                                                                                                                                                                                                                                                                                                                                                                                                                                                                                                                                                                                                                                                                                                                                                                                                                                                                                                                                                                                                                                                                                                                                                                                                                                                                                                                                                                                                                                                                                                                                                                                                                | IRONWOOD 20" VALLEY                     |                |
| The state of the s | Overall Length                          | 06"            |
| 1/2" 172" 5"                                                                                                                                                                                                                                                                                                                                                                                                                                                                                                                                                                                                                                                                                                                                                                                                                                                                                                                                                                                                                                                                                                                                                                                                                                                                                                                                                                                                                                                                                                                                                                                                                                                                                                                                                                                                                                                                                                                                                                                                                                                                                                                   | Overall Length                          | 96"            |
| 8 3/4" 3/4"                                                                                                                                                                                                                                                                                                                                                                                                                                                                                                                                                                                                                                                                                                                                                                                                                                                                                                                                                                                                                                                                                                                                                                                                                                                                                                                                                                                                                                                                                                                                                                                                                                                                                                                                                                                                                                                                                                                                                                                                                                                                                                                    | Length of Coverage                      | 93"            |
|                                                                                                                                                                                                                                                                                                                                                                                                                                                                                                                                                                                                                                                                                                                                                                                                                                                                                                                                                                                                                                                                                                                                                                                                                                                                                                                                                                                                                                                                                                                                                                                                                                                                                                                                                                                                                                                                                                                                                                                                                                                                                                                                | Weight (20")                            | 12.08 lbs      |
|                                                                                                                                                                                                                                                                                                                                                                                                                                                                                                                                                                                                                                                                                                                                                                                                                                                                                                                                                                                                                                                                                                                                                                                                                                                                                                                                                                                                                                                                                                                                                                                                                                                                                                                                                                                                                                                                                                                                                                                                                                                                                                                                |                                         |                |
|                                                                                                                                                                                                                                                                                                                                                                                                                                                                                                                                                                                                                                                                                                                                                                                                                                                                                                                                                                                                                                                                                                                                                                                                                                                                                                                                                                                                                                                                                                                                                                                                                                                                                                                                                                                                                                                                                                                                                                                                                                                                                                                                |                                         |                |