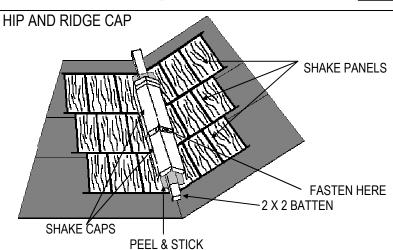

### **IRONWOOD SHAKE & FLASHING SPECIFICATIONS**

| IKUNWUUD SHAKE & FLASHING SPECIFICATIONS                                                                                                                                                                                                                                                                                                                                                                                                                                                                                                                                                                                                                                                                                                                                                                                                                                                                                                                                                                                                                                                                                                                                                                                                                                                                                                                                                                                                                                                                                                                                                                                                                                                                                                                                                                                                                                                                                                                                                                                                                                                                                       |                                         |                |
|--------------------------------------------------------------------------------------------------------------------------------------------------------------------------------------------------------------------------------------------------------------------------------------------------------------------------------------------------------------------------------------------------------------------------------------------------------------------------------------------------------------------------------------------------------------------------------------------------------------------------------------------------------------------------------------------------------------------------------------------------------------------------------------------------------------------------------------------------------------------------------------------------------------------------------------------------------------------------------------------------------------------------------------------------------------------------------------------------------------------------------------------------------------------------------------------------------------------------------------------------------------------------------------------------------------------------------------------------------------------------------------------------------------------------------------------------------------------------------------------------------------------------------------------------------------------------------------------------------------------------------------------------------------------------------------------------------------------------------------------------------------------------------------------------------------------------------------------------------------------------------------------------------------------------------------------------------------------------------------------------------------------------------------------------------------------------------------------------------------------------------|-----------------------------------------|----------------|
|                                                                                                                                                                                                                                                                                                                                                                                                                                                                                                                                                                                                                                                                                                                                                                                                                                                                                                                                                                                                                                                                                                                                                                                                                                                                                                                                                                                                                                                                                                                                                                                                                                                                                                                                                                                                                                                                                                                                                                                                                                                                                                                                | IRONWOOD SHAKE                          |                |
|                                                                                                                                                                                                                                                                                                                                                                                                                                                                                                                                                                                                                                                                                                                                                                                                                                                                                                                                                                                                                                                                                                                                                                                                                                                                                                                                                                                                                                                                                                                                                                                                                                                                                                                                                                                                                                                                                                                                                                                                                                                                                                                                | Overall Length                          | 51"            |
|                                                                                                                                                                                                                                                                                                                                                                                                                                                                                                                                                                                                                                                                                                                                                                                                                                                                                                                                                                                                                                                                                                                                                                                                                                                                                                                                                                                                                                                                                                                                                                                                                                                                                                                                                                                                                                                                                                                                                                                                                                                                                                                                | Length of Coverage                      | 48"            |
|                                                                                                                                                                                                                                                                                                                                                                                                                                                                                                                                                                                                                                                                                                                                                                                                                                                                                                                                                                                                                                                                                                                                                                                                                                                                                                                                                                                                                                                                                                                                                                                                                                                                                                                                                                                                                                                                                                                                                                                                                                                                                                                                | Width of Coverage                       | 12"            |
| 51"                                                                                                                                                                                                                                                                                                                                                                                                                                                                                                                                                                                                                                                                                                                                                                                                                                                                                                                                                                                                                                                                                                                                                                                                                                                                                                                                                                                                                                                                                                                                                                                                                                                                                                                                                                                                                                                                                                                                                                                                                                                                                                                            | Total Shake Coverage                    | 4 sq. ft.      |
|                                                                                                                                                                                                                                                                                                                                                                                                                                                                                                                                                                                                                                                                                                                                                                                                                                                                                                                                                                                                                                                                                                                                                                                                                                                                                                                                                                                                                                                                                                                                                                                                                                                                                                                                                                                                                                                                                                                                                                                                                                                                                                                                | Weight                                  | 4.01 lbs       |
|                                                                                                                                                                                                                                                                                                                                                                                                                                                                                                                                                                                                                                                                                                                                                                                                                                                                                                                                                                                                                                                                                                                                                                                                                                                                                                                                                                                                                                                                                                                                                                                                                                                                                                                                                                                                                                                                                                                                                                                                                                                                                                                                | Shakes per box (52" x 16" x 6")         | 20 pcs         |
| 13 ½"                                                                                                                                                                                                                                                                                                                                                                                                                                                                                                                                                                                                                                                                                                                                                                                                                                                                                                                                                                                                                                                                                                                                                                                                                                                                                                                                                                                                                                                                                                                                                                                                                                                                                                                                                                                                                                                                                                                                                                                                                                                                                                                          | Shakes per square                       | 25 pcs         |
|                                                                                                                                                                                                                                                                                                                                                                                                                                                                                                                                                                                                                                                                                                                                                                                                                                                                                                                                                                                                                                                                                                                                                                                                                                                                                                                                                                                                                                                                                                                                                                                                                                                                                                                                                                                                                                                                                                                                                                                                                                                                                                                                | Shakes per pallet (24 boxes)            | 480 (19.2 sq.) |
| 1 ½"                                                                                                                                                                                                                                                                                                                                                                                                                                                                                                                                                                                                                                                                                                                                                                                                                                                                                                                                                                                                                                                                                                                                                                                                                                                                                                                                                                                                                                                                                                                                                                                                                                                                                                                                                                                                                                                                                                                                                                                                                                                                                                                           | Weight of full pallet (48" x 45" x 57") |                |
|                                                                                                                                                                                                                                                                                                                                                                                                                                                                                                                                                                                                                                                                                                                                                                                                                                                                                                                                                                                                                                                                                                                                                                                                                                                                                                                                                                                                                                                                                                                                                                                                                                                                                                                                                                                                                                                                                                                                                                                                                                                                                                                                | IRONWOOD SHAKE CAP                      |                |
|                                                                                                                                                                                                                                                                                                                                                                                                                                                                                                                                                                                                                                                                                                                                                                                                                                                                                                                                                                                                                                                                                                                                                                                                                                                                                                                                                                                                                                                                                                                                                                                                                                                                                                                                                                                                                                                                                                                                                                                                                                                                                                                                |                                         |                |
| T 3½" 3½"                                                                                                                                                                                                                                                                                                                                                                                                                                                                                                                                                                                                                                                                                                                                                                                                                                                                                                                                                                                                                                                                                                                                                                                                                                                                                                                                                                                                                                                                                                                                                                                                                                                                                                                                                                                                                                                                                                                                                                                                                                                                                                                      | Overall Length                          | 14"            |
| 3"                                                                                                                                                                                                                                                                                                                                                                                                                                                                                                                                                                                                                                                                                                                                                                                                                                                                                                                                                                                                                                                                                                                                                                                                                                                                                                                                                                                                                                                                                                                                                                                                                                                                                                                                                                                                                                                                                                                                                                                                                                                                                                                             | Length of Coverage                      | 12"            |
| 11/4"                                                                                                                                                                                                                                                                                                                                                                                                                                                                                                                                                                                                                                                                                                                                                                                                                                                                                                                                                                                                                                                                                                                                                                                                                                                                                                                                                                                                                                                                                                                                                                                                                                                                                                                                                                                                                                                                                                                                                                                                                                                                                                                          | Weight                                  | 0.55 lb        |
|                                                                                                                                                                                                                                                                                                                                                                                                                                                                                                                                                                                                                                                                                                                                                                                                                                                                                                                                                                                                                                                                                                                                                                                                                                                                                                                                                                                                                                                                                                                                                                                                                                                                                                                                                                                                                                                                                                                                                                                                                                                                                                                                | Shake Caps per box (18" x14.5" x 21")   | 50 pcs         |
| 6" ——                                                                                                                                                                                                                                                                                                                                                                                                                                                                                                                                                                                                                                                                                                                                                                                                                                                                                                                                                                                                                                                                                                                                                                                                                                                                                                                                                                                                                                                                                                                                                                                                                                                                                                                                                                                                                                                                                                                                                                                                                                                                                                                          | Shake Caps per pallet (12 boxes)        | 600 pcs        |
| 34"\  1"   34" \  1"                                                                                                                                                                                                                                                                                                                                                                                                                                                                                                                                                                                                                                                                                                                                                                                                                                                                                                                                                                                                                                                                                                                                                                                                                                                                                                                                                                                                                                                                                                                                                                                                                                                                                                                                                                                                                                                                                                                                                                                                                                                                                                           | IRONWOOD DRIP 1.5" & RE-ROOF DRIP       |                |
| A) 3/8" B) 3/8"                                                                                                                                                                                                                                                                                                                                                                                                                                                                                                                                                                                                                                                                                                                                                                                                                                                                                                                                                                                                                                                                                                                                                                                                                                                                                                                                                                                                                                                                                                                                                                                                                                                                                                                                                                                                                                                                                                                                                                                                                                                                                                                |                                         |                |
|                                                                                                                                                                                                                                                                                                                                                                                                                                                                                                                                                                                                                                                                                                                                                                                                                                                                                                                                                                                                                                                                                                                                                                                                                                                                                                                                                                                                                                                                                                                                                                                                                                                                                                                                                                                                                                                                                                                                                                                                                                                                                                                                | Overall Length                          | 96"            |
|                                                                                                                                                                                                                                                                                                                                                                                                                                                                                                                                                                                                                                                                                                                                                                                                                                                                                                                                                                                                                                                                                                                                                                                                                                                                                                                                                                                                                                                                                                                                                                                                                                                                                                                                                                                                                                                                                                                                                                                                                                                                                                                                | Length of Coverage                      | 93"            |
| 1.5" 2.5"                                                                                                                                                                                                                                                                                                                                                                                                                                                                                                                                                                                                                                                                                                                                                                                                                                                                                                                                                                                                                                                                                                                                                                                                                                                                                                                                                                                                                                                                                                                                                                                                                                                                                                                                                                                                                                                                                                                                                                                                                                                                                                                      | A) Drip 1.5" - Weight (6")              | 3.62 lbs       |
|                                                                                                                                                                                                                                                                                                                                                                                                                                                                                                                                                                                                                                                                                                                                                                                                                                                                                                                                                                                                                                                                                                                                                                                                                                                                                                                                                                                                                                                                                                                                                                                                                                                                                                                                                                                                                                                                                                                                                                                                                                                                                                                                | B) Re-roof Drip – Weight (8")           | 4.83 lbs       |
| / / V/                                                                                                                                                                                                                                                                                                                                                                                                                                                                                                                                                                                                                                                                                                                                                                                                                                                                                                                                                                                                                                                                                                                                                                                                                                                                                                                                                                                                                                                                                                                                                                                                                                                                                                                                                                                                                                                                                                                                                                                                                                                                                                                         | B) Re-1001 Blip - Weight (0 )           | T.00 103       |
| DRIP 1.5" RE-ROOF DRIP 1/2"                                                                                                                                                                                                                                                                                                                                                                                                                                                                                                                                                                                                                                                                                                                                                                                                                                                                                                                                                                                                                                                                                                                                                                                                                                                                                                                                                                                                                                                                                                                                                                                                                                                                                                                                                                                                                                                                                                                                                                                                                                                                                                    |                                         |                |
| 3/8" 2 7/8"                                                                                                                                                                                                                                                                                                                                                                                                                                                                                                                                                                                                                                                                                                                                                                                                                                                                                                                                                                                                                                                                                                                                                                                                                                                                                                                                                                                                                                                                                                                                                                                                                                                                                                                                                                                                                                                                                                                                                                                                                                                                                                                    | IRONWOOD GABLE                          |                |
| 3/6" 3/6"                                                                                                                                                                                                                                                                                                                                                                                                                                                                                                                                                                                                                                                                                                                                                                                                                                                                                                                                                                                                                                                                                                                                                                                                                                                                                                                                                                                                                                                                                                                                                                                                                                                                                                                                                                                                                                                                                                                                                                                                                                                                                                                      |                                         |                |
| 38" 11/4"                                                                                                                                                                                                                                                                                                                                                                                                                                                                                                                                                                                                                                                                                                                                                                                                                                                                                                                                                                                                                                                                                                                                                                                                                                                                                                                                                                                                                                                                                                                                                                                                                                                                                                                                                                                                                                                                                                                                                                                                                                                                                                                      | Overall Length                          | 96"            |
| 1 3/8"                                                                                                                                                                                                                                                                                                                                                                                                                                                                                                                                                                                                                                                                                                                                                                                                                                                                                                                                                                                                                                                                                                                                                                                                                                                                                                                                                                                                                                                                                                                                                                                                                                                                                                                                                                                                                                                                                                                                                                                                                                                                                                                         | Length of Coverage                      | 93"            |
| 1 3/6                                                                                                                                                                                                                                                                                                                                                                                                                                                                                                                                                                                                                                                                                                                                                                                                                                                                                                                                                                                                                                                                                                                                                                                                                                                                                                                                                                                                                                                                                                                                                                                                                                                                                                                                                                                                                                                                                                                                                                                                                                                                                                                          | Weight (8")                             | 4.83 lbs       |
| 1"                                                                                                                                                                                                                                                                                                                                                                                                                                                                                                                                                                                                                                                                                                                                                                                                                                                                                                                                                                                                                                                                                                                                                                                                                                                                                                                                                                                                                                                                                                                                                                                                                                                                                                                                                                                                                                                                                                                                                                                                                                                                                                                             |                                         |                |
| 1                                                                                                                                                                                                                                                                                                                                                                                                                                                                                                                                                                                                                                                                                                                                                                                                                                                                                                                                                                                                                                                                                                                                                                                                                                                                                                                                                                                                                                                                                                                                                                                                                                                                                                                                                                                                                                                                                                                                                                                                                                                                                                                              | IRONWOOD WALL                           |                |
| 2"                                                                                                                                                                                                                                                                                                                                                                                                                                                                                                                                                                                                                                                                                                                                                                                                                                                                                                                                                                                                                                                                                                                                                                                                                                                                                                                                                                                                                                                                                                                                                                                                                                                                                                                                                                                                                                                                                                                                                                                                                                                                                                                             |                                         | 0.0"           |
| 1/2"                                                                                                                                                                                                                                                                                                                                                                                                                                                                                                                                                                                                                                                                                                                                                                                                                                                                                                                                                                                                                                                                                                                                                                                                                                                                                                                                                                                                                                                                                                                                                                                                                                                                                                                                                                                                                                                                                                                                                                                                                                                                                                                           | Overall Length                          | 96"            |
| 2"                                                                                                                                                                                                                                                                                                                                                                                                                                                                                                                                                                                                                                                                                                                                                                                                                                                                                                                                                                                                                                                                                                                                                                                                                                                                                                                                                                                                                                                                                                                                                                                                                                                                                                                                                                                                                                                                                                                                                                                                                                                                                                                             | Length of Coverage                      | 93"            |
| 3"                                                                                                                                                                                                                                                                                                                                                                                                                                                                                                                                                                                                                                                                                                                                                                                                                                                                                                                                                                                                                                                                                                                                                                                                                                                                                                                                                                                                                                                                                                                                                                                                                                                                                                                                                                                                                                                                                                                                                                                                                                                                                                                             | Weight (8")                             | 4.83 lbs       |
| 1/2"                                                                                                                                                                                                                                                                                                                                                                                                                                                                                                                                                                                                                                                                                                                                                                                                                                                                                                                                                                                                                                                                                                                                                                                                                                                                                                                                                                                                                                                                                                                                                                                                                                                                                                                                                                                                                                                                                                                                                                                                                                                                                                                           |                                         |                |
|                                                                                                                                                                                                                                                                                                                                                                                                                                                                                                                                                                                                                                                                                                                                                                                                                                                                                                                                                                                                                                                                                                                                                                                                                                                                                                                                                                                                                                                                                                                                                                                                                                                                                                                                                                                                                                                                                                                                                                                                                                                                                                                                | IRONWOOD 16" VALLEY                     |                |
| The state of the s | INCIAVOOD 16 VAL                        | LL I           |
| 1/2" 1/2" 3 1/4"                                                                                                                                                                                                                                                                                                                                                                                                                                                                                                                                                                                                                                                                                                                                                                                                                                                                                                                                                                                                                                                                                                                                                                                                                                                                                                                                                                                                                                                                                                                                                                                                                                                                                                                                                                                                                                                                                                                                                                                                                                                                                                               | Overall Length                          | 96"            |
| 1/2" 1/2" 3/1"                                                                                                                                                                                                                                                                                                                                                                                                                                                                                                                                                                                                                                                                                                                                                                                                                                                                                                                                                                                                                                                                                                                                                                                                                                                                                                                                                                                                                                                                                                                                                                                                                                                                                                                                                                                                                                                                                                                                                                                                                                                                                                                 | Length of Coverage                      | 93"            |
| 7 3/4"                                                                                                                                                                                                                                                                                                                                                                                                                                                                                                                                                                                                                                                                                                                                                                                                                                                                                                                                                                                                                                                                                                                                                                                                                                                                                                                                                                                                                                                                                                                                                                                                                                                                                                                                                                                                                                                                                                                                                                                                                                                                                                                         | Weight (16")                            | 9.66 lbs       |
|                                                                                                                                                                                                                                                                                                                                                                                                                                                                                                                                                                                                                                                                                                                                                                                                                                                                                                                                                                                                                                                                                                                                                                                                                                                                                                                                                                                                                                                                                                                                                                                                                                                                                                                                                                                                                                                                                                                                                                                                                                                                                                                                | violgin (10 )                           | 0.00 100       |
|                                                                                                                                                                                                                                                                                                                                                                                                                                                                                                                                                                                                                                                                                                                                                                                                                                                                                                                                                                                                                                                                                                                                                                                                                                                                                                                                                                                                                                                                                                                                                                                                                                                                                                                                                                                                                                                                                                                                                                                                                                                                                                                                |                                         |                |
|                                                                                                                                                                                                                                                                                                                                                                                                                                                                                                                                                                                                                                                                                                                                                                                                                                                                                                                                                                                                                                                                                                                                                                                                                                                                                                                                                                                                                                                                                                                                                                                                                                                                                                                                                                                                                                                                                                                                                                                                                                                                                                                                | IRONWOOD 20" VALLEY                     |                |
| The state of the s | Overall Length                          | 06"            |
| 1/2" 172" 5"                                                                                                                                                                                                                                                                                                                                                                                                                                                                                                                                                                                                                                                                                                                                                                                                                                                                                                                                                                                                                                                                                                                                                                                                                                                                                                                                                                                                                                                                                                                                                                                                                                                                                                                                                                                                                                                                                                                                                                                                                                                                                                                   | Overall Length                          | 96"            |
| 8 3/4" 3/4"                                                                                                                                                                                                                                                                                                                                                                                                                                                                                                                                                                                                                                                                                                                                                                                                                                                                                                                                                                                                                                                                                                                                                                                                                                                                                                                                                                                                                                                                                                                                                                                                                                                                                                                                                                                                                                                                                                                                                                                                                                                                                                                    | Length of Coverage                      | 93"            |
|                                                                                                                                                                                                                                                                                                                                                                                                                                                                                                                                                                                                                                                                                                                                                                                                                                                                                                                                                                                                                                                                                                                                                                                                                                                                                                                                                                                                                                                                                                                                                                                                                                                                                                                                                                                                                                                                                                                                                                                                                                                                                                                                | Weight (20")                            | 12.08 lbs      |
|                                                                                                                                                                                                                                                                                                                                                                                                                                                                                                                                                                                                                                                                                                                                                                                                                                                                                                                                                                                                                                                                                                                                                                                                                                                                                                                                                                                                                                                                                                                                                                                                                                                                                                                                                                                                                                                                                                                                                                                                                                                                                                                                |                                         |                |
|                                                                                                                                                                                                                                                                                                                                                                                                                                                                                                                                                                                                                                                                                                                                                                                                                                                                                                                                                                                                                                                                                                                                                                                                                                                                                                                                                                                                                                                                                                                                                                                                                                                                                                                                                                                                                                                                                                                                                                                                                                                                                                                                |                                         |                |