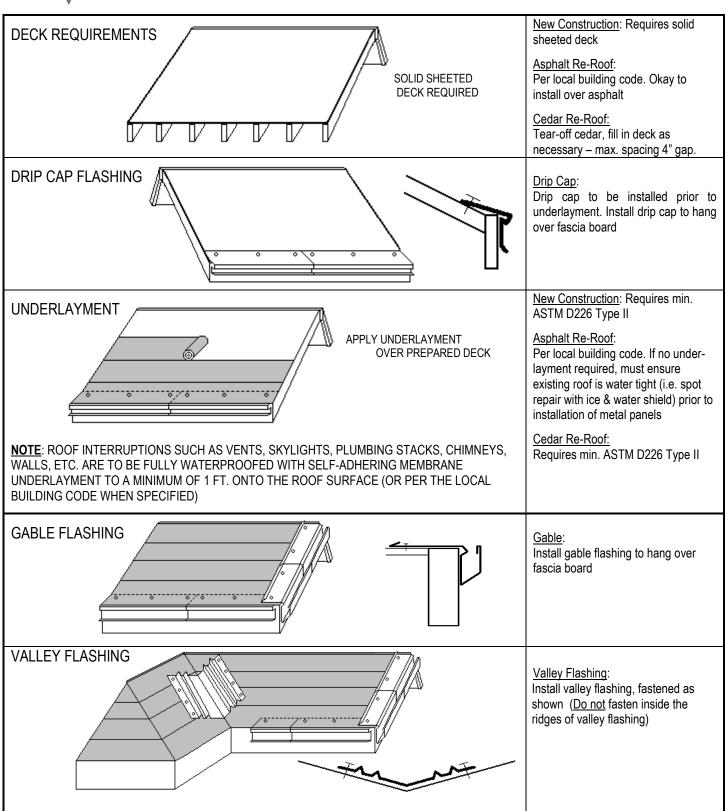

### **IRONWOOD SHAKE & FLASHING SPECIFICATIONS**

| IKUNWUUD SHAKE & FLASHING SPECIFICATIONS                                                                                                                                                                                                                                                                                                                                                                                                                                                                                                                                                                                                                                                                                                                                                                                                                                                                                                                                                                                                                                                                                                                                                                                                                                                                                                                                                                                                                                                                                                                                                                                                                                                                                                                                                                                                                                                                                                                                                                                                                                                                                       |                                         |                |
|--------------------------------------------------------------------------------------------------------------------------------------------------------------------------------------------------------------------------------------------------------------------------------------------------------------------------------------------------------------------------------------------------------------------------------------------------------------------------------------------------------------------------------------------------------------------------------------------------------------------------------------------------------------------------------------------------------------------------------------------------------------------------------------------------------------------------------------------------------------------------------------------------------------------------------------------------------------------------------------------------------------------------------------------------------------------------------------------------------------------------------------------------------------------------------------------------------------------------------------------------------------------------------------------------------------------------------------------------------------------------------------------------------------------------------------------------------------------------------------------------------------------------------------------------------------------------------------------------------------------------------------------------------------------------------------------------------------------------------------------------------------------------------------------------------------------------------------------------------------------------------------------------------------------------------------------------------------------------------------------------------------------------------------------------------------------------------------------------------------------------------|-----------------------------------------|----------------|
|                                                                                                                                                                                                                                                                                                                                                                                                                                                                                                                                                                                                                                                                                                                                                                                                                                                                                                                                                                                                                                                                                                                                                                                                                                                                                                                                                                                                                                                                                                                                                                                                                                                                                                                                                                                                                                                                                                                                                                                                                                                                                                                                | IRONWOOD SHAKE                          |                |
|                                                                                                                                                                                                                                                                                                                                                                                                                                                                                                                                                                                                                                                                                                                                                                                                                                                                                                                                                                                                                                                                                                                                                                                                                                                                                                                                                                                                                                                                                                                                                                                                                                                                                                                                                                                                                                                                                                                                                                                                                                                                                                                                | Overall Length                          | 51"            |
|                                                                                                                                                                                                                                                                                                                                                                                                                                                                                                                                                                                                                                                                                                                                                                                                                                                                                                                                                                                                                                                                                                                                                                                                                                                                                                                                                                                                                                                                                                                                                                                                                                                                                                                                                                                                                                                                                                                                                                                                                                                                                                                                | Length of Coverage                      | 48"            |
|                                                                                                                                                                                                                                                                                                                                                                                                                                                                                                                                                                                                                                                                                                                                                                                                                                                                                                                                                                                                                                                                                                                                                                                                                                                                                                                                                                                                                                                                                                                                                                                                                                                                                                                                                                                                                                                                                                                                                                                                                                                                                                                                | Width of Coverage                       | 12"            |
| 51"                                                                                                                                                                                                                                                                                                                                                                                                                                                                                                                                                                                                                                                                                                                                                                                                                                                                                                                                                                                                                                                                                                                                                                                                                                                                                                                                                                                                                                                                                                                                                                                                                                                                                                                                                                                                                                                                                                                                                                                                                                                                                                                            | Total Shake Coverage                    | 4 sq. ft.      |
|                                                                                                                                                                                                                                                                                                                                                                                                                                                                                                                                                                                                                                                                                                                                                                                                                                                                                                                                                                                                                                                                                                                                                                                                                                                                                                                                                                                                                                                                                                                                                                                                                                                                                                                                                                                                                                                                                                                                                                                                                                                                                                                                | Weight                                  | 4.01 lbs       |
|                                                                                                                                                                                                                                                                                                                                                                                                                                                                                                                                                                                                                                                                                                                                                                                                                                                                                                                                                                                                                                                                                                                                                                                                                                                                                                                                                                                                                                                                                                                                                                                                                                                                                                                                                                                                                                                                                                                                                                                                                                                                                                                                | Shakes per box (52" x 16" x 6")         | 20 pcs         |
| 13 ½"                                                                                                                                                                                                                                                                                                                                                                                                                                                                                                                                                                                                                                                                                                                                                                                                                                                                                                                                                                                                                                                                                                                                                                                                                                                                                                                                                                                                                                                                                                                                                                                                                                                                                                                                                                                                                                                                                                                                                                                                                                                                                                                          | Shakes per square                       | 25 pcs         |
|                                                                                                                                                                                                                                                                                                                                                                                                                                                                                                                                                                                                                                                                                                                                                                                                                                                                                                                                                                                                                                                                                                                                                                                                                                                                                                                                                                                                                                                                                                                                                                                                                                                                                                                                                                                                                                                                                                                                                                                                                                                                                                                                | Shakes per pallet (24 boxes)            | 480 (19.2 sq.) |
| 1 ½"                                                                                                                                                                                                                                                                                                                                                                                                                                                                                                                                                                                                                                                                                                                                                                                                                                                                                                                                                                                                                                                                                                                                                                                                                                                                                                                                                                                                                                                                                                                                                                                                                                                                                                                                                                                                                                                                                                                                                                                                                                                                                                                           | Weight of full pallet (48" x 45" x 57") |                |
|                                                                                                                                                                                                                                                                                                                                                                                                                                                                                                                                                                                                                                                                                                                                                                                                                                                                                                                                                                                                                                                                                                                                                                                                                                                                                                                                                                                                                                                                                                                                                                                                                                                                                                                                                                                                                                                                                                                                                                                                                                                                                                                                | IRONWOOD SHAKE CAP                      |                |
|                                                                                                                                                                                                                                                                                                                                                                                                                                                                                                                                                                                                                                                                                                                                                                                                                                                                                                                                                                                                                                                                                                                                                                                                                                                                                                                                                                                                                                                                                                                                                                                                                                                                                                                                                                                                                                                                                                                                                                                                                                                                                                                                |                                         |                |
| T 3½" 3½"                                                                                                                                                                                                                                                                                                                                                                                                                                                                                                                                                                                                                                                                                                                                                                                                                                                                                                                                                                                                                                                                                                                                                                                                                                                                                                                                                                                                                                                                                                                                                                                                                                                                                                                                                                                                                                                                                                                                                                                                                                                                                                                      | Overall Length                          | 14"            |
| 3"                                                                                                                                                                                                                                                                                                                                                                                                                                                                                                                                                                                                                                                                                                                                                                                                                                                                                                                                                                                                                                                                                                                                                                                                                                                                                                                                                                                                                                                                                                                                                                                                                                                                                                                                                                                                                                                                                                                                                                                                                                                                                                                             | Length of Coverage                      | 12"            |
| 11/4"                                                                                                                                                                                                                                                                                                                                                                                                                                                                                                                                                                                                                                                                                                                                                                                                                                                                                                                                                                                                                                                                                                                                                                                                                                                                                                                                                                                                                                                                                                                                                                                                                                                                                                                                                                                                                                                                                                                                                                                                                                                                                                                          | Weight                                  | 0.55 lb        |
|                                                                                                                                                                                                                                                                                                                                                                                                                                                                                                                                                                                                                                                                                                                                                                                                                                                                                                                                                                                                                                                                                                                                                                                                                                                                                                                                                                                                                                                                                                                                                                                                                                                                                                                                                                                                                                                                                                                                                                                                                                                                                                                                | Shake Caps per box (18" x14.5" x 21")   | 50 pcs         |
| 6" ——                                                                                                                                                                                                                                                                                                                                                                                                                                                                                                                                                                                                                                                                                                                                                                                                                                                                                                                                                                                                                                                                                                                                                                                                                                                                                                                                                                                                                                                                                                                                                                                                                                                                                                                                                                                                                                                                                                                                                                                                                                                                                                                          | Shake Caps per pallet (12 boxes)        | 600 pcs        |
| 34"\  1"   34" \  1"                                                                                                                                                                                                                                                                                                                                                                                                                                                                                                                                                                                                                                                                                                                                                                                                                                                                                                                                                                                                                                                                                                                                                                                                                                                                                                                                                                                                                                                                                                                                                                                                                                                                                                                                                                                                                                                                                                                                                                                                                                                                                                           | IRONWOOD DRIP 1.5" & RE-ROOF DRIP       |                |
| A) 3/8" B) 3/8"                                                                                                                                                                                                                                                                                                                                                                                                                                                                                                                                                                                                                                                                                                                                                                                                                                                                                                                                                                                                                                                                                                                                                                                                                                                                                                                                                                                                                                                                                                                                                                                                                                                                                                                                                                                                                                                                                                                                                                                                                                                                                                                |                                         |                |
|                                                                                                                                                                                                                                                                                                                                                                                                                                                                                                                                                                                                                                                                                                                                                                                                                                                                                                                                                                                                                                                                                                                                                                                                                                                                                                                                                                                                                                                                                                                                                                                                                                                                                                                                                                                                                                                                                                                                                                                                                                                                                                                                | Overall Length                          | 96"            |
|                                                                                                                                                                                                                                                                                                                                                                                                                                                                                                                                                                                                                                                                                                                                                                                                                                                                                                                                                                                                                                                                                                                                                                                                                                                                                                                                                                                                                                                                                                                                                                                                                                                                                                                                                                                                                                                                                                                                                                                                                                                                                                                                | Length of Coverage                      | 93"            |
| 1.5" 2.5"                                                                                                                                                                                                                                                                                                                                                                                                                                                                                                                                                                                                                                                                                                                                                                                                                                                                                                                                                                                                                                                                                                                                                                                                                                                                                                                                                                                                                                                                                                                                                                                                                                                                                                                                                                                                                                                                                                                                                                                                                                                                                                                      | A) Drip 1.5" - Weight (6")              | 3.62 lbs       |
|                                                                                                                                                                                                                                                                                                                                                                                                                                                                                                                                                                                                                                                                                                                                                                                                                                                                                                                                                                                                                                                                                                                                                                                                                                                                                                                                                                                                                                                                                                                                                                                                                                                                                                                                                                                                                                                                                                                                                                                                                                                                                                                                | B) Re-roof Drip – Weight (8")           | 4.83 lbs       |
| / / V/                                                                                                                                                                                                                                                                                                                                                                                                                                                                                                                                                                                                                                                                                                                                                                                                                                                                                                                                                                                                                                                                                                                                                                                                                                                                                                                                                                                                                                                                                                                                                                                                                                                                                                                                                                                                                                                                                                                                                                                                                                                                                                                         | B) Re-1001 Blip - Weight (0 )           | T.00 103       |
| DRIP 1.5" RE-ROOF DRIP 1/2"                                                                                                                                                                                                                                                                                                                                                                                                                                                                                                                                                                                                                                                                                                                                                                                                                                                                                                                                                                                                                                                                                                                                                                                                                                                                                                                                                                                                                                                                                                                                                                                                                                                                                                                                                                                                                                                                                                                                                                                                                                                                                                    |                                         |                |
| 3/8" 2 7/8"                                                                                                                                                                                                                                                                                                                                                                                                                                                                                                                                                                                                                                                                                                                                                                                                                                                                                                                                                                                                                                                                                                                                                                                                                                                                                                                                                                                                                                                                                                                                                                                                                                                                                                                                                                                                                                                                                                                                                                                                                                                                                                                    | IRONWOOD GABLE                          |                |
| 3/6" 3/6"                                                                                                                                                                                                                                                                                                                                                                                                                                                                                                                                                                                                                                                                                                                                                                                                                                                                                                                                                                                                                                                                                                                                                                                                                                                                                                                                                                                                                                                                                                                                                                                                                                                                                                                                                                                                                                                                                                                                                                                                                                                                                                                      |                                         |                |
| 38" 11/4"                                                                                                                                                                                                                                                                                                                                                                                                                                                                                                                                                                                                                                                                                                                                                                                                                                                                                                                                                                                                                                                                                                                                                                                                                                                                                                                                                                                                                                                                                                                                                                                                                                                                                                                                                                                                                                                                                                                                                                                                                                                                                                                      | Overall Length                          | 96"            |
| 1 3/8"                                                                                                                                                                                                                                                                                                                                                                                                                                                                                                                                                                                                                                                                                                                                                                                                                                                                                                                                                                                                                                                                                                                                                                                                                                                                                                                                                                                                                                                                                                                                                                                                                                                                                                                                                                                                                                                                                                                                                                                                                                                                                                                         | Length of Coverage                      | 93"            |
| 1 3/6                                                                                                                                                                                                                                                                                                                                                                                                                                                                                                                                                                                                                                                                                                                                                                                                                                                                                                                                                                                                                                                                                                                                                                                                                                                                                                                                                                                                                                                                                                                                                                                                                                                                                                                                                                                                                                                                                                                                                                                                                                                                                                                          | Weight (8")                             | 4.83 lbs       |
| 1"                                                                                                                                                                                                                                                                                                                                                                                                                                                                                                                                                                                                                                                                                                                                                                                                                                                                                                                                                                                                                                                                                                                                                                                                                                                                                                                                                                                                                                                                                                                                                                                                                                                                                                                                                                                                                                                                                                                                                                                                                                                                                                                             |                                         |                |
| 1                                                                                                                                                                                                                                                                                                                                                                                                                                                                                                                                                                                                                                                                                                                                                                                                                                                                                                                                                                                                                                                                                                                                                                                                                                                                                                                                                                                                                                                                                                                                                                                                                                                                                                                                                                                                                                                                                                                                                                                                                                                                                                                              | IRONWOOD WALL                           |                |
| 2"                                                                                                                                                                                                                                                                                                                                                                                                                                                                                                                                                                                                                                                                                                                                                                                                                                                                                                                                                                                                                                                                                                                                                                                                                                                                                                                                                                                                                                                                                                                                                                                                                                                                                                                                                                                                                                                                                                                                                                                                                                                                                                                             |                                         | 0.0"           |
| 1/2"                                                                                                                                                                                                                                                                                                                                                                                                                                                                                                                                                                                                                                                                                                                                                                                                                                                                                                                                                                                                                                                                                                                                                                                                                                                                                                                                                                                                                                                                                                                                                                                                                                                                                                                                                                                                                                                                                                                                                                                                                                                                                                                           | Overall Length                          | 96"            |
| 2"                                                                                                                                                                                                                                                                                                                                                                                                                                                                                                                                                                                                                                                                                                                                                                                                                                                                                                                                                                                                                                                                                                                                                                                                                                                                                                                                                                                                                                                                                                                                                                                                                                                                                                                                                                                                                                                                                                                                                                                                                                                                                                                             | Length of Coverage                      | 93"            |
| 3"                                                                                                                                                                                                                                                                                                                                                                                                                                                                                                                                                                                                                                                                                                                                                                                                                                                                                                                                                                                                                                                                                                                                                                                                                                                                                                                                                                                                                                                                                                                                                                                                                                                                                                                                                                                                                                                                                                                                                                                                                                                                                                                             | Weight (8")                             | 4.83 lbs       |
| 1/2"                                                                                                                                                                                                                                                                                                                                                                                                                                                                                                                                                                                                                                                                                                                                                                                                                                                                                                                                                                                                                                                                                                                                                                                                                                                                                                                                                                                                                                                                                                                                                                                                                                                                                                                                                                                                                                                                                                                                                                                                                                                                                                                           |                                         |                |
|                                                                                                                                                                                                                                                                                                                                                                                                                                                                                                                                                                                                                                                                                                                                                                                                                                                                                                                                                                                                                                                                                                                                                                                                                                                                                                                                                                                                                                                                                                                                                                                                                                                                                                                                                                                                                                                                                                                                                                                                                                                                                                                                | IRONWOOD 16" VALLEY                     |                |
| The state of the s | INCIAVOOD 16 VAL                        | LL I           |
| 1/2" 1/2" 3 1/4"                                                                                                                                                                                                                                                                                                                                                                                                                                                                                                                                                                                                                                                                                                                                                                                                                                                                                                                                                                                                                                                                                                                                                                                                                                                                                                                                                                                                                                                                                                                                                                                                                                                                                                                                                                                                                                                                                                                                                                                                                                                                                                               | Overall Length                          | 96"            |
| 1/2" 1/2" 3/1"                                                                                                                                                                                                                                                                                                                                                                                                                                                                                                                                                                                                                                                                                                                                                                                                                                                                                                                                                                                                                                                                                                                                                                                                                                                                                                                                                                                                                                                                                                                                                                                                                                                                                                                                                                                                                                                                                                                                                                                                                                                                                                                 | Length of Coverage                      | 93"            |
| 7 3/4"                                                                                                                                                                                                                                                                                                                                                                                                                                                                                                                                                                                                                                                                                                                                                                                                                                                                                                                                                                                                                                                                                                                                                                                                                                                                                                                                                                                                                                                                                                                                                                                                                                                                                                                                                                                                                                                                                                                                                                                                                                                                                                                         | Weight (16")                            | 9.66 lbs       |
|                                                                                                                                                                                                                                                                                                                                                                                                                                                                                                                                                                                                                                                                                                                                                                                                                                                                                                                                                                                                                                                                                                                                                                                                                                                                                                                                                                                                                                                                                                                                                                                                                                                                                                                                                                                                                                                                                                                                                                                                                                                                                                                                | violgin (10 )                           | 0.00 100       |
|                                                                                                                                                                                                                                                                                                                                                                                                                                                                                                                                                                                                                                                                                                                                                                                                                                                                                                                                                                                                                                                                                                                                                                                                                                                                                                                                                                                                                                                                                                                                                                                                                                                                                                                                                                                                                                                                                                                                                                                                                                                                                                                                |                                         |                |
|                                                                                                                                                                                                                                                                                                                                                                                                                                                                                                                                                                                                                                                                                                                                                                                                                                                                                                                                                                                                                                                                                                                                                                                                                                                                                                                                                                                                                                                                                                                                                                                                                                                                                                                                                                                                                                                                                                                                                                                                                                                                                                                                | IRONWOOD 20" VALLEY                     |                |
| The state of the s | Overall Length                          | 06"            |
| 1/2" 172" 5"                                                                                                                                                                                                                                                                                                                                                                                                                                                                                                                                                                                                                                                                                                                                                                                                                                                                                                                                                                                                                                                                                                                                                                                                                                                                                                                                                                                                                                                                                                                                                                                                                                                                                                                                                                                                                                                                                                                                                                                                                                                                                                                   | Overall Length                          | 96"            |
| 8 3/4" 3/4"                                                                                                                                                                                                                                                                                                                                                                                                                                                                                                                                                                                                                                                                                                                                                                                                                                                                                                                                                                                                                                                                                                                                                                                                                                                                                                                                                                                                                                                                                                                                                                                                                                                                                                                                                                                                                                                                                                                                                                                                                                                                                                                    | Length of Coverage                      | 93"            |
|                                                                                                                                                                                                                                                                                                                                                                                                                                                                                                                                                                                                                                                                                                                                                                                                                                                                                                                                                                                                                                                                                                                                                                                                                                                                                                                                                                                                                                                                                                                                                                                                                                                                                                                                                                                                                                                                                                                                                                                                                                                                                                                                | Weight (20")                            | 12.08 lbs      |
|                                                                                                                                                                                                                                                                                                                                                                                                                                                                                                                                                                                                                                                                                                                                                                                                                                                                                                                                                                                                                                                                                                                                                                                                                                                                                                                                                                                                                                                                                                                                                                                                                                                                                                                                                                                                                                                                                                                                                                                                                                                                                                                                |                                         |                |
|                                                                                                                                                                                                                                                                                                                                                                                                                                                                                                                                                                                                                                                                                                                                                                                                                                                                                                                                                                                                                                                                                                                                                                                                                                                                                                                                                                                                                                                                                                                                                                                                                                                                                                                                                                                                                                                                                                                                                                                                                                                                                                                                |                                         |                |