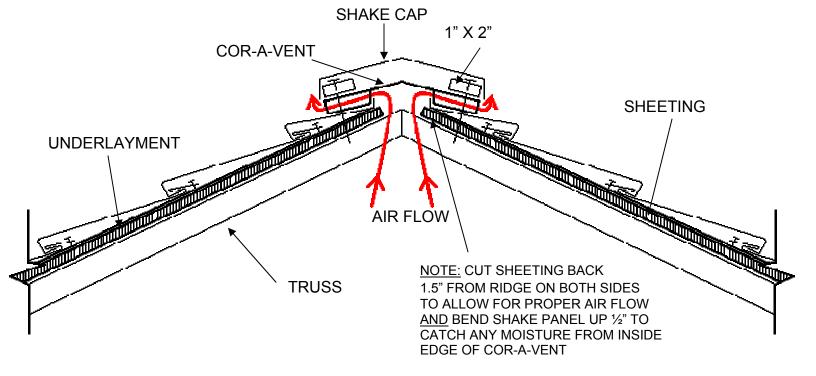

### **IRONWOOD SHAKE & FLASHING SPECIFICATIONS**

| IKUNWUUD SHAKE & FLASHING SPECIFICATIONS                                                                                                                                                                                                                                                                                                                                                                                                                                                                                                                                                                                                                                                                                                                                                                                                                                                                                                                                                                                                                                                                                                                                                                                                                                                                                                                                                                                                                                                                                                                                                                                                                                                                                                                                                                                                                                                                                                                                                                                                                                                                                       |                                         |                |
|--------------------------------------------------------------------------------------------------------------------------------------------------------------------------------------------------------------------------------------------------------------------------------------------------------------------------------------------------------------------------------------------------------------------------------------------------------------------------------------------------------------------------------------------------------------------------------------------------------------------------------------------------------------------------------------------------------------------------------------------------------------------------------------------------------------------------------------------------------------------------------------------------------------------------------------------------------------------------------------------------------------------------------------------------------------------------------------------------------------------------------------------------------------------------------------------------------------------------------------------------------------------------------------------------------------------------------------------------------------------------------------------------------------------------------------------------------------------------------------------------------------------------------------------------------------------------------------------------------------------------------------------------------------------------------------------------------------------------------------------------------------------------------------------------------------------------------------------------------------------------------------------------------------------------------------------------------------------------------------------------------------------------------------------------------------------------------------------------------------------------------|-----------------------------------------|----------------|
|                                                                                                                                                                                                                                                                                                                                                                                                                                                                                                                                                                                                                                                                                                                                                                                                                                                                                                                                                                                                                                                                                                                                                                                                                                                                                                                                                                                                                                                                                                                                                                                                                                                                                                                                                                                                                                                                                                                                                                                                                                                                                                                                | IRONWOOD SHAKE                          |                |
|                                                                                                                                                                                                                                                                                                                                                                                                                                                                                                                                                                                                                                                                                                                                                                                                                                                                                                                                                                                                                                                                                                                                                                                                                                                                                                                                                                                                                                                                                                                                                                                                                                                                                                                                                                                                                                                                                                                                                                                                                                                                                                                                | Overall Length                          | 51"            |
|                                                                                                                                                                                                                                                                                                                                                                                                                                                                                                                                                                                                                                                                                                                                                                                                                                                                                                                                                                                                                                                                                                                                                                                                                                                                                                                                                                                                                                                                                                                                                                                                                                                                                                                                                                                                                                                                                                                                                                                                                                                                                                                                | Length of Coverage                      | 48"            |
|                                                                                                                                                                                                                                                                                                                                                                                                                                                                                                                                                                                                                                                                                                                                                                                                                                                                                                                                                                                                                                                                                                                                                                                                                                                                                                                                                                                                                                                                                                                                                                                                                                                                                                                                                                                                                                                                                                                                                                                                                                                                                                                                | Width of Coverage                       | 12"            |
| 51"                                                                                                                                                                                                                                                                                                                                                                                                                                                                                                                                                                                                                                                                                                                                                                                                                                                                                                                                                                                                                                                                                                                                                                                                                                                                                                                                                                                                                                                                                                                                                                                                                                                                                                                                                                                                                                                                                                                                                                                                                                                                                                                            | Total Shake Coverage                    | 4 sq. ft.      |
|                                                                                                                                                                                                                                                                                                                                                                                                                                                                                                                                                                                                                                                                                                                                                                                                                                                                                                                                                                                                                                                                                                                                                                                                                                                                                                                                                                                                                                                                                                                                                                                                                                                                                                                                                                                                                                                                                                                                                                                                                                                                                                                                | Weight                                  | 4.01 lbs       |
|                                                                                                                                                                                                                                                                                                                                                                                                                                                                                                                                                                                                                                                                                                                                                                                                                                                                                                                                                                                                                                                                                                                                                                                                                                                                                                                                                                                                                                                                                                                                                                                                                                                                                                                                                                                                                                                                                                                                                                                                                                                                                                                                | Shakes per box (52" x 16" x 6")         | 20 pcs         |
| 13 ½"                                                                                                                                                                                                                                                                                                                                                                                                                                                                                                                                                                                                                                                                                                                                                                                                                                                                                                                                                                                                                                                                                                                                                                                                                                                                                                                                                                                                                                                                                                                                                                                                                                                                                                                                                                                                                                                                                                                                                                                                                                                                                                                          | Shakes per square                       | 25 pcs         |
|                                                                                                                                                                                                                                                                                                                                                                                                                                                                                                                                                                                                                                                                                                                                                                                                                                                                                                                                                                                                                                                                                                                                                                                                                                                                                                                                                                                                                                                                                                                                                                                                                                                                                                                                                                                                                                                                                                                                                                                                                                                                                                                                | Shakes per pallet (24 boxes)            | 480 (19.2 sq.) |
| 1 ½"                                                                                                                                                                                                                                                                                                                                                                                                                                                                                                                                                                                                                                                                                                                                                                                                                                                                                                                                                                                                                                                                                                                                                                                                                                                                                                                                                                                                                                                                                                                                                                                                                                                                                                                                                                                                                                                                                                                                                                                                                                                                                                                           | Weight of full pallet (48" x 45" x 57") |                |
|                                                                                                                                                                                                                                                                                                                                                                                                                                                                                                                                                                                                                                                                                                                                                                                                                                                                                                                                                                                                                                                                                                                                                                                                                                                                                                                                                                                                                                                                                                                                                                                                                                                                                                                                                                                                                                                                                                                                                                                                                                                                                                                                | IRONWOOD SHAKE CAP                      |                |
|                                                                                                                                                                                                                                                                                                                                                                                                                                                                                                                                                                                                                                                                                                                                                                                                                                                                                                                                                                                                                                                                                                                                                                                                                                                                                                                                                                                                                                                                                                                                                                                                                                                                                                                                                                                                                                                                                                                                                                                                                                                                                                                                |                                         |                |
| T 3½" 3½"                                                                                                                                                                                                                                                                                                                                                                                                                                                                                                                                                                                                                                                                                                                                                                                                                                                                                                                                                                                                                                                                                                                                                                                                                                                                                                                                                                                                                                                                                                                                                                                                                                                                                                                                                                                                                                                                                                                                                                                                                                                                                                                      | Overall Length                          | 14"            |
| 3"                                                                                                                                                                                                                                                                                                                                                                                                                                                                                                                                                                                                                                                                                                                                                                                                                                                                                                                                                                                                                                                                                                                                                                                                                                                                                                                                                                                                                                                                                                                                                                                                                                                                                                                                                                                                                                                                                                                                                                                                                                                                                                                             | Length of Coverage                      | 12"            |
| 11/4"                                                                                                                                                                                                                                                                                                                                                                                                                                                                                                                                                                                                                                                                                                                                                                                                                                                                                                                                                                                                                                                                                                                                                                                                                                                                                                                                                                                                                                                                                                                                                                                                                                                                                                                                                                                                                                                                                                                                                                                                                                                                                                                          | Weight                                  | 0.55 lb        |
|                                                                                                                                                                                                                                                                                                                                                                                                                                                                                                                                                                                                                                                                                                                                                                                                                                                                                                                                                                                                                                                                                                                                                                                                                                                                                                                                                                                                                                                                                                                                                                                                                                                                                                                                                                                                                                                                                                                                                                                                                                                                                                                                | Shake Caps per box (18" x14.5" x 21")   | 50 pcs         |
| 6" ——                                                                                                                                                                                                                                                                                                                                                                                                                                                                                                                                                                                                                                                                                                                                                                                                                                                                                                                                                                                                                                                                                                                                                                                                                                                                                                                                                                                                                                                                                                                                                                                                                                                                                                                                                                                                                                                                                                                                                                                                                                                                                                                          | Shake Caps per pallet (12 boxes)        | 600 pcs        |
| 34"\  1"   34" \  1"                                                                                                                                                                                                                                                                                                                                                                                                                                                                                                                                                                                                                                                                                                                                                                                                                                                                                                                                                                                                                                                                                                                                                                                                                                                                                                                                                                                                                                                                                                                                                                                                                                                                                                                                                                                                                                                                                                                                                                                                                                                                                                           | IRONWOOD DRIP 1.5" & RE-ROOF DRIP       |                |
| A) 3/8" B) 3/8"                                                                                                                                                                                                                                                                                                                                                                                                                                                                                                                                                                                                                                                                                                                                                                                                                                                                                                                                                                                                                                                                                                                                                                                                                                                                                                                                                                                                                                                                                                                                                                                                                                                                                                                                                                                                                                                                                                                                                                                                                                                                                                                |                                         |                |
|                                                                                                                                                                                                                                                                                                                                                                                                                                                                                                                                                                                                                                                                                                                                                                                                                                                                                                                                                                                                                                                                                                                                                                                                                                                                                                                                                                                                                                                                                                                                                                                                                                                                                                                                                                                                                                                                                                                                                                                                                                                                                                                                | Overall Length                          | 96"            |
|                                                                                                                                                                                                                                                                                                                                                                                                                                                                                                                                                                                                                                                                                                                                                                                                                                                                                                                                                                                                                                                                                                                                                                                                                                                                                                                                                                                                                                                                                                                                                                                                                                                                                                                                                                                                                                                                                                                                                                                                                                                                                                                                | Length of Coverage                      | 93"            |
| 1.5" 2.5"                                                                                                                                                                                                                                                                                                                                                                                                                                                                                                                                                                                                                                                                                                                                                                                                                                                                                                                                                                                                                                                                                                                                                                                                                                                                                                                                                                                                                                                                                                                                                                                                                                                                                                                                                                                                                                                                                                                                                                                                                                                                                                                      | A) Drip 1.5" - Weight (6")              | 3.62 lbs       |
|                                                                                                                                                                                                                                                                                                                                                                                                                                                                                                                                                                                                                                                                                                                                                                                                                                                                                                                                                                                                                                                                                                                                                                                                                                                                                                                                                                                                                                                                                                                                                                                                                                                                                                                                                                                                                                                                                                                                                                                                                                                                                                                                | B) Re-roof Drip – Weight (8")           | 4.83 lbs       |
| / / V/                                                                                                                                                                                                                                                                                                                                                                                                                                                                                                                                                                                                                                                                                                                                                                                                                                                                                                                                                                                                                                                                                                                                                                                                                                                                                                                                                                                                                                                                                                                                                                                                                                                                                                                                                                                                                                                                                                                                                                                                                                                                                                                         | B) Re-1001 Blip - Weight (0 )           | T.00 103       |
| DRIP 1.5" RE-ROOF DRIP 1/2"                                                                                                                                                                                                                                                                                                                                                                                                                                                                                                                                                                                                                                                                                                                                                                                                                                                                                                                                                                                                                                                                                                                                                                                                                                                                                                                                                                                                                                                                                                                                                                                                                                                                                                                                                                                                                                                                                                                                                                                                                                                                                                    |                                         |                |
| 3/8" 2 7/8"                                                                                                                                                                                                                                                                                                                                                                                                                                                                                                                                                                                                                                                                                                                                                                                                                                                                                                                                                                                                                                                                                                                                                                                                                                                                                                                                                                                                                                                                                                                                                                                                                                                                                                                                                                                                                                                                                                                                                                                                                                                                                                                    | IRONWOOD GABLE                          |                |
| 3/6" 3/6"                                                                                                                                                                                                                                                                                                                                                                                                                                                                                                                                                                                                                                                                                                                                                                                                                                                                                                                                                                                                                                                                                                                                                                                                                                                                                                                                                                                                                                                                                                                                                                                                                                                                                                                                                                                                                                                                                                                                                                                                                                                                                                                      |                                         |                |
| 38" 11/4"                                                                                                                                                                                                                                                                                                                                                                                                                                                                                                                                                                                                                                                                                                                                                                                                                                                                                                                                                                                                                                                                                                                                                                                                                                                                                                                                                                                                                                                                                                                                                                                                                                                                                                                                                                                                                                                                                                                                                                                                                                                                                                                      | Overall Length                          | 96"            |
| 1 3/8"                                                                                                                                                                                                                                                                                                                                                                                                                                                                                                                                                                                                                                                                                                                                                                                                                                                                                                                                                                                                                                                                                                                                                                                                                                                                                                                                                                                                                                                                                                                                                                                                                                                                                                                                                                                                                                                                                                                                                                                                                                                                                                                         | Length of Coverage                      | 93"            |
| 1 3/6                                                                                                                                                                                                                                                                                                                                                                                                                                                                                                                                                                                                                                                                                                                                                                                                                                                                                                                                                                                                                                                                                                                                                                                                                                                                                                                                                                                                                                                                                                                                                                                                                                                                                                                                                                                                                                                                                                                                                                                                                                                                                                                          | Weight (8")                             | 4.83 lbs       |
| 1"                                                                                                                                                                                                                                                                                                                                                                                                                                                                                                                                                                                                                                                                                                                                                                                                                                                                                                                                                                                                                                                                                                                                                                                                                                                                                                                                                                                                                                                                                                                                                                                                                                                                                                                                                                                                                                                                                                                                                                                                                                                                                                                             |                                         |                |
| 1                                                                                                                                                                                                                                                                                                                                                                                                                                                                                                                                                                                                                                                                                                                                                                                                                                                                                                                                                                                                                                                                                                                                                                                                                                                                                                                                                                                                                                                                                                                                                                                                                                                                                                                                                                                                                                                                                                                                                                                                                                                                                                                              | IRONWOOD WALL                           |                |
| 2"                                                                                                                                                                                                                                                                                                                                                                                                                                                                                                                                                                                                                                                                                                                                                                                                                                                                                                                                                                                                                                                                                                                                                                                                                                                                                                                                                                                                                                                                                                                                                                                                                                                                                                                                                                                                                                                                                                                                                                                                                                                                                                                             |                                         | 0.0"           |
| 1/2"                                                                                                                                                                                                                                                                                                                                                                                                                                                                                                                                                                                                                                                                                                                                                                                                                                                                                                                                                                                                                                                                                                                                                                                                                                                                                                                                                                                                                                                                                                                                                                                                                                                                                                                                                                                                                                                                                                                                                                                                                                                                                                                           | Overall Length                          | 96"            |
| 2"                                                                                                                                                                                                                                                                                                                                                                                                                                                                                                                                                                                                                                                                                                                                                                                                                                                                                                                                                                                                                                                                                                                                                                                                                                                                                                                                                                                                                                                                                                                                                                                                                                                                                                                                                                                                                                                                                                                                                                                                                                                                                                                             | Length of Coverage                      | 93"            |
| 3"                                                                                                                                                                                                                                                                                                                                                                                                                                                                                                                                                                                                                                                                                                                                                                                                                                                                                                                                                                                                                                                                                                                                                                                                                                                                                                                                                                                                                                                                                                                                                                                                                                                                                                                                                                                                                                                                                                                                                                                                                                                                                                                             | Weight (8")                             | 4.83 lbs       |
| 1/2"                                                                                                                                                                                                                                                                                                                                                                                                                                                                                                                                                                                                                                                                                                                                                                                                                                                                                                                                                                                                                                                                                                                                                                                                                                                                                                                                                                                                                                                                                                                                                                                                                                                                                                                                                                                                                                                                                                                                                                                                                                                                                                                           |                                         |                |
|                                                                                                                                                                                                                                                                                                                                                                                                                                                                                                                                                                                                                                                                                                                                                                                                                                                                                                                                                                                                                                                                                                                                                                                                                                                                                                                                                                                                                                                                                                                                                                                                                                                                                                                                                                                                                                                                                                                                                                                                                                                                                                                                | IRONWOOD 16" VALLEY                     |                |
| The state of the s | INCIAVOOD 16 VAL                        | LL I           |
| 1/2" 1/2" 3 1/4"                                                                                                                                                                                                                                                                                                                                                                                                                                                                                                                                                                                                                                                                                                                                                                                                                                                                                                                                                                                                                                                                                                                                                                                                                                                                                                                                                                                                                                                                                                                                                                                                                                                                                                                                                                                                                                                                                                                                                                                                                                                                                                               | Overall Length                          | 96"            |
| 1/2" 1/2" 3/1"                                                                                                                                                                                                                                                                                                                                                                                                                                                                                                                                                                                                                                                                                                                                                                                                                                                                                                                                                                                                                                                                                                                                                                                                                                                                                                                                                                                                                                                                                                                                                                                                                                                                                                                                                                                                                                                                                                                                                                                                                                                                                                                 | Length of Coverage                      | 93"            |
| 7 3/4"                                                                                                                                                                                                                                                                                                                                                                                                                                                                                                                                                                                                                                                                                                                                                                                                                                                                                                                                                                                                                                                                                                                                                                                                                                                                                                                                                                                                                                                                                                                                                                                                                                                                                                                                                                                                                                                                                                                                                                                                                                                                                                                         | Weight (16")                            | 9.66 lbs       |
|                                                                                                                                                                                                                                                                                                                                                                                                                                                                                                                                                                                                                                                                                                                                                                                                                                                                                                                                                                                                                                                                                                                                                                                                                                                                                                                                                                                                                                                                                                                                                                                                                                                                                                                                                                                                                                                                                                                                                                                                                                                                                                                                | violgin (10 )                           | 0.00 100       |
|                                                                                                                                                                                                                                                                                                                                                                                                                                                                                                                                                                                                                                                                                                                                                                                                                                                                                                                                                                                                                                                                                                                                                                                                                                                                                                                                                                                                                                                                                                                                                                                                                                                                                                                                                                                                                                                                                                                                                                                                                                                                                                                                |                                         |                |
|                                                                                                                                                                                                                                                                                                                                                                                                                                                                                                                                                                                                                                                                                                                                                                                                                                                                                                                                                                                                                                                                                                                                                                                                                                                                                                                                                                                                                                                                                                                                                                                                                                                                                                                                                                                                                                                                                                                                                                                                                                                                                                                                | IRONWOOD 20" VALLEY                     |                |
| The state of the s | Overall Length                          | 06"            |
| 1/2" 172" 5"                                                                                                                                                                                                                                                                                                                                                                                                                                                                                                                                                                                                                                                                                                                                                                                                                                                                                                                                                                                                                                                                                                                                                                                                                                                                                                                                                                                                                                                                                                                                                                                                                                                                                                                                                                                                                                                                                                                                                                                                                                                                                                                   | Overall Length                          | 96"            |
| 8 3/4" 3/4"                                                                                                                                                                                                                                                                                                                                                                                                                                                                                                                                                                                                                                                                                                                                                                                                                                                                                                                                                                                                                                                                                                                                                                                                                                                                                                                                                                                                                                                                                                                                                                                                                                                                                                                                                                                                                                                                                                                                                                                                                                                                                                                    | Length of Coverage                      | 93"            |
|                                                                                                                                                                                                                                                                                                                                                                                                                                                                                                                                                                                                                                                                                                                                                                                                                                                                                                                                                                                                                                                                                                                                                                                                                                                                                                                                                                                                                                                                                                                                                                                                                                                                                                                                                                                                                                                                                                                                                                                                                                                                                                                                | Weight (20")                            | 12.08 lbs      |
|                                                                                                                                                                                                                                                                                                                                                                                                                                                                                                                                                                                                                                                                                                                                                                                                                                                                                                                                                                                                                                                                                                                                                                                                                                                                                                                                                                                                                                                                                                                                                                                                                                                                                                                                                                                                                                                                                                                                                                                                                                                                                                                                |                                         |                |
|                                                                                                                                                                                                                                                                                                                                                                                                                                                                                                                                                                                                                                                                                                                                                                                                                                                                                                                                                                                                                                                                                                                                                                                                                                                                                                                                                                                                                                                                                                                                                                                                                                                                                                                                                                                                                                                                                                                                                                                                                                                                                                                                |                                         |                |