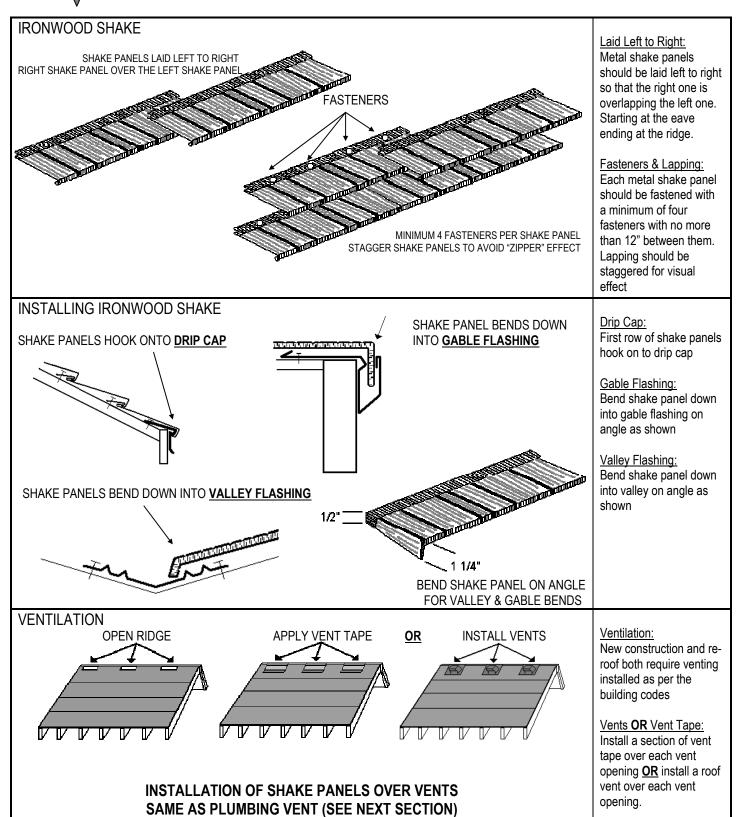

### **IRONWOOD SHAKE & FLASHING SPECIFICATIONS**

| IKUNWUUD SHAKE & FLASHING SPECIFICATIONS                                                                                                                                                                                                                                                                                                                                                                                                                                                                                                                                                                                                                                                                                                                                                                                                                                                                                                                                                                                                                                                                                                                                                                                                                                                                                                                                                                                                                                                                                                                                                                                                                                                                                                                                                                                                                                                                                                                                                                                                                                                                                       |                                         |                |
|--------------------------------------------------------------------------------------------------------------------------------------------------------------------------------------------------------------------------------------------------------------------------------------------------------------------------------------------------------------------------------------------------------------------------------------------------------------------------------------------------------------------------------------------------------------------------------------------------------------------------------------------------------------------------------------------------------------------------------------------------------------------------------------------------------------------------------------------------------------------------------------------------------------------------------------------------------------------------------------------------------------------------------------------------------------------------------------------------------------------------------------------------------------------------------------------------------------------------------------------------------------------------------------------------------------------------------------------------------------------------------------------------------------------------------------------------------------------------------------------------------------------------------------------------------------------------------------------------------------------------------------------------------------------------------------------------------------------------------------------------------------------------------------------------------------------------------------------------------------------------------------------------------------------------------------------------------------------------------------------------------------------------------------------------------------------------------------------------------------------------------|-----------------------------------------|----------------|
|                                                                                                                                                                                                                                                                                                                                                                                                                                                                                                                                                                                                                                                                                                                                                                                                                                                                                                                                                                                                                                                                                                                                                                                                                                                                                                                                                                                                                                                                                                                                                                                                                                                                                                                                                                                                                                                                                                                                                                                                                                                                                                                                | IRONWOOD SHAKE                          |                |
|                                                                                                                                                                                                                                                                                                                                                                                                                                                                                                                                                                                                                                                                                                                                                                                                                                                                                                                                                                                                                                                                                                                                                                                                                                                                                                                                                                                                                                                                                                                                                                                                                                                                                                                                                                                                                                                                                                                                                                                                                                                                                                                                | Overall Length                          | 51"            |
|                                                                                                                                                                                                                                                                                                                                                                                                                                                                                                                                                                                                                                                                                                                                                                                                                                                                                                                                                                                                                                                                                                                                                                                                                                                                                                                                                                                                                                                                                                                                                                                                                                                                                                                                                                                                                                                                                                                                                                                                                                                                                                                                | Length of Coverage                      | 48"            |
|                                                                                                                                                                                                                                                                                                                                                                                                                                                                                                                                                                                                                                                                                                                                                                                                                                                                                                                                                                                                                                                                                                                                                                                                                                                                                                                                                                                                                                                                                                                                                                                                                                                                                                                                                                                                                                                                                                                                                                                                                                                                                                                                | Width of Coverage                       | 12"            |
| 51"                                                                                                                                                                                                                                                                                                                                                                                                                                                                                                                                                                                                                                                                                                                                                                                                                                                                                                                                                                                                                                                                                                                                                                                                                                                                                                                                                                                                                                                                                                                                                                                                                                                                                                                                                                                                                                                                                                                                                                                                                                                                                                                            | Total Shake Coverage                    | 4 sq. ft.      |
|                                                                                                                                                                                                                                                                                                                                                                                                                                                                                                                                                                                                                                                                                                                                                                                                                                                                                                                                                                                                                                                                                                                                                                                                                                                                                                                                                                                                                                                                                                                                                                                                                                                                                                                                                                                                                                                                                                                                                                                                                                                                                                                                | Weight                                  | 4.01 lbs       |
|                                                                                                                                                                                                                                                                                                                                                                                                                                                                                                                                                                                                                                                                                                                                                                                                                                                                                                                                                                                                                                                                                                                                                                                                                                                                                                                                                                                                                                                                                                                                                                                                                                                                                                                                                                                                                                                                                                                                                                                                                                                                                                                                | Shakes per box (52" x 16" x 6")         | 20 pcs         |
| 13 ½"                                                                                                                                                                                                                                                                                                                                                                                                                                                                                                                                                                                                                                                                                                                                                                                                                                                                                                                                                                                                                                                                                                                                                                                                                                                                                                                                                                                                                                                                                                                                                                                                                                                                                                                                                                                                                                                                                                                                                                                                                                                                                                                          | Shakes per square                       | 25 pcs         |
|                                                                                                                                                                                                                                                                                                                                                                                                                                                                                                                                                                                                                                                                                                                                                                                                                                                                                                                                                                                                                                                                                                                                                                                                                                                                                                                                                                                                                                                                                                                                                                                                                                                                                                                                                                                                                                                                                                                                                                                                                                                                                                                                | Shakes per pallet (24 boxes)            | 480 (19.2 sq.) |
| 1 ½"                                                                                                                                                                                                                                                                                                                                                                                                                                                                                                                                                                                                                                                                                                                                                                                                                                                                                                                                                                                                                                                                                                                                                                                                                                                                                                                                                                                                                                                                                                                                                                                                                                                                                                                                                                                                                                                                                                                                                                                                                                                                                                                           | Weight of full pallet (48" x 45" x 57") |                |
|                                                                                                                                                                                                                                                                                                                                                                                                                                                                                                                                                                                                                                                                                                                                                                                                                                                                                                                                                                                                                                                                                                                                                                                                                                                                                                                                                                                                                                                                                                                                                                                                                                                                                                                                                                                                                                                                                                                                                                                                                                                                                                                                | IRONWOOD SHAKE CAP                      |                |
|                                                                                                                                                                                                                                                                                                                                                                                                                                                                                                                                                                                                                                                                                                                                                                                                                                                                                                                                                                                                                                                                                                                                                                                                                                                                                                                                                                                                                                                                                                                                                                                                                                                                                                                                                                                                                                                                                                                                                                                                                                                                                                                                |                                         |                |
| T 3½" 3½"                                                                                                                                                                                                                                                                                                                                                                                                                                                                                                                                                                                                                                                                                                                                                                                                                                                                                                                                                                                                                                                                                                                                                                                                                                                                                                                                                                                                                                                                                                                                                                                                                                                                                                                                                                                                                                                                                                                                                                                                                                                                                                                      | Overall Length                          | 14"            |
| 3"                                                                                                                                                                                                                                                                                                                                                                                                                                                                                                                                                                                                                                                                                                                                                                                                                                                                                                                                                                                                                                                                                                                                                                                                                                                                                                                                                                                                                                                                                                                                                                                                                                                                                                                                                                                                                                                                                                                                                                                                                                                                                                                             | Length of Coverage                      | 12"            |
| 11/4"                                                                                                                                                                                                                                                                                                                                                                                                                                                                                                                                                                                                                                                                                                                                                                                                                                                                                                                                                                                                                                                                                                                                                                                                                                                                                                                                                                                                                                                                                                                                                                                                                                                                                                                                                                                                                                                                                                                                                                                                                                                                                                                          | Weight                                  | 0.55 lb        |
|                                                                                                                                                                                                                                                                                                                                                                                                                                                                                                                                                                                                                                                                                                                                                                                                                                                                                                                                                                                                                                                                                                                                                                                                                                                                                                                                                                                                                                                                                                                                                                                                                                                                                                                                                                                                                                                                                                                                                                                                                                                                                                                                | Shake Caps per box (18" x14.5" x 21")   | 50 pcs         |
| 6" ——                                                                                                                                                                                                                                                                                                                                                                                                                                                                                                                                                                                                                                                                                                                                                                                                                                                                                                                                                                                                                                                                                                                                                                                                                                                                                                                                                                                                                                                                                                                                                                                                                                                                                                                                                                                                                                                                                                                                                                                                                                                                                                                          | Shake Caps per pallet (12 boxes)        | 600 pcs        |
| 34"\  1"   34" \  1"                                                                                                                                                                                                                                                                                                                                                                                                                                                                                                                                                                                                                                                                                                                                                                                                                                                                                                                                                                                                                                                                                                                                                                                                                                                                                                                                                                                                                                                                                                                                                                                                                                                                                                                                                                                                                                                                                                                                                                                                                                                                                                           | IRONWOOD DRIP 1.5" & RE-ROOF DRIP       |                |
| A) 3/8" B) 3/8"                                                                                                                                                                                                                                                                                                                                                                                                                                                                                                                                                                                                                                                                                                                                                                                                                                                                                                                                                                                                                                                                                                                                                                                                                                                                                                                                                                                                                                                                                                                                                                                                                                                                                                                                                                                                                                                                                                                                                                                                                                                                                                                |                                         |                |
|                                                                                                                                                                                                                                                                                                                                                                                                                                                                                                                                                                                                                                                                                                                                                                                                                                                                                                                                                                                                                                                                                                                                                                                                                                                                                                                                                                                                                                                                                                                                                                                                                                                                                                                                                                                                                                                                                                                                                                                                                                                                                                                                | Overall Length                          | 96"            |
|                                                                                                                                                                                                                                                                                                                                                                                                                                                                                                                                                                                                                                                                                                                                                                                                                                                                                                                                                                                                                                                                                                                                                                                                                                                                                                                                                                                                                                                                                                                                                                                                                                                                                                                                                                                                                                                                                                                                                                                                                                                                                                                                | Length of Coverage                      | 93"            |
| 1.5" 2.5"                                                                                                                                                                                                                                                                                                                                                                                                                                                                                                                                                                                                                                                                                                                                                                                                                                                                                                                                                                                                                                                                                                                                                                                                                                                                                                                                                                                                                                                                                                                                                                                                                                                                                                                                                                                                                                                                                                                                                                                                                                                                                                                      | A) Drip 1.5" - Weight (6")              | 3.62 lbs       |
|                                                                                                                                                                                                                                                                                                                                                                                                                                                                                                                                                                                                                                                                                                                                                                                                                                                                                                                                                                                                                                                                                                                                                                                                                                                                                                                                                                                                                                                                                                                                                                                                                                                                                                                                                                                                                                                                                                                                                                                                                                                                                                                                | B) Re-roof Drip – Weight (8")           | 4.83 lbs       |
| / / V/                                                                                                                                                                                                                                                                                                                                                                                                                                                                                                                                                                                                                                                                                                                                                                                                                                                                                                                                                                                                                                                                                                                                                                                                                                                                                                                                                                                                                                                                                                                                                                                                                                                                                                                                                                                                                                                                                                                                                                                                                                                                                                                         | B) Re-1001 Blip - Weight (0 )           | T.00 103       |
| DRIP 1.5" RE-ROOF DRIP 1/2"                                                                                                                                                                                                                                                                                                                                                                                                                                                                                                                                                                                                                                                                                                                                                                                                                                                                                                                                                                                                                                                                                                                                                                                                                                                                                                                                                                                                                                                                                                                                                                                                                                                                                                                                                                                                                                                                                                                                                                                                                                                                                                    |                                         |                |
| 3/8" 2 7/8"                                                                                                                                                                                                                                                                                                                                                                                                                                                                                                                                                                                                                                                                                                                                                                                                                                                                                                                                                                                                                                                                                                                                                                                                                                                                                                                                                                                                                                                                                                                                                                                                                                                                                                                                                                                                                                                                                                                                                                                                                                                                                                                    | IRONWOOD GABLE                          |                |
| 3/6" 3/6"                                                                                                                                                                                                                                                                                                                                                                                                                                                                                                                                                                                                                                                                                                                                                                                                                                                                                                                                                                                                                                                                                                                                                                                                                                                                                                                                                                                                                                                                                                                                                                                                                                                                                                                                                                                                                                                                                                                                                                                                                                                                                                                      |                                         |                |
| 38" 11/4"                                                                                                                                                                                                                                                                                                                                                                                                                                                                                                                                                                                                                                                                                                                                                                                                                                                                                                                                                                                                                                                                                                                                                                                                                                                                                                                                                                                                                                                                                                                                                                                                                                                                                                                                                                                                                                                                                                                                                                                                                                                                                                                      | Overall Length                          | 96"            |
| 1 3/8"                                                                                                                                                                                                                                                                                                                                                                                                                                                                                                                                                                                                                                                                                                                                                                                                                                                                                                                                                                                                                                                                                                                                                                                                                                                                                                                                                                                                                                                                                                                                                                                                                                                                                                                                                                                                                                                                                                                                                                                                                                                                                                                         | Length of Coverage                      | 93"            |
| 1 3/6                                                                                                                                                                                                                                                                                                                                                                                                                                                                                                                                                                                                                                                                                                                                                                                                                                                                                                                                                                                                                                                                                                                                                                                                                                                                                                                                                                                                                                                                                                                                                                                                                                                                                                                                                                                                                                                                                                                                                                                                                                                                                                                          | Weight (8")                             | 4.83 lbs       |
| 1"                                                                                                                                                                                                                                                                                                                                                                                                                                                                                                                                                                                                                                                                                                                                                                                                                                                                                                                                                                                                                                                                                                                                                                                                                                                                                                                                                                                                                                                                                                                                                                                                                                                                                                                                                                                                                                                                                                                                                                                                                                                                                                                             |                                         |                |
| 1                                                                                                                                                                                                                                                                                                                                                                                                                                                                                                                                                                                                                                                                                                                                                                                                                                                                                                                                                                                                                                                                                                                                                                                                                                                                                                                                                                                                                                                                                                                                                                                                                                                                                                                                                                                                                                                                                                                                                                                                                                                                                                                              | IRONWOOD WALL                           |                |
| 2"                                                                                                                                                                                                                                                                                                                                                                                                                                                                                                                                                                                                                                                                                                                                                                                                                                                                                                                                                                                                                                                                                                                                                                                                                                                                                                                                                                                                                                                                                                                                                                                                                                                                                                                                                                                                                                                                                                                                                                                                                                                                                                                             |                                         | 0.0"           |
| 1/2"                                                                                                                                                                                                                                                                                                                                                                                                                                                                                                                                                                                                                                                                                                                                                                                                                                                                                                                                                                                                                                                                                                                                                                                                                                                                                                                                                                                                                                                                                                                                                                                                                                                                                                                                                                                                                                                                                                                                                                                                                                                                                                                           | Overall Length                          | 96"            |
| 2"                                                                                                                                                                                                                                                                                                                                                                                                                                                                                                                                                                                                                                                                                                                                                                                                                                                                                                                                                                                                                                                                                                                                                                                                                                                                                                                                                                                                                                                                                                                                                                                                                                                                                                                                                                                                                                                                                                                                                                                                                                                                                                                             | Length of Coverage                      | 93"            |
| 3"                                                                                                                                                                                                                                                                                                                                                                                                                                                                                                                                                                                                                                                                                                                                                                                                                                                                                                                                                                                                                                                                                                                                                                                                                                                                                                                                                                                                                                                                                                                                                                                                                                                                                                                                                                                                                                                                                                                                                                                                                                                                                                                             | Weight (8")                             | 4.83 lbs       |
| 1/2"                                                                                                                                                                                                                                                                                                                                                                                                                                                                                                                                                                                                                                                                                                                                                                                                                                                                                                                                                                                                                                                                                                                                                                                                                                                                                                                                                                                                                                                                                                                                                                                                                                                                                                                                                                                                                                                                                                                                                                                                                                                                                                                           |                                         |                |
|                                                                                                                                                                                                                                                                                                                                                                                                                                                                                                                                                                                                                                                                                                                                                                                                                                                                                                                                                                                                                                                                                                                                                                                                                                                                                                                                                                                                                                                                                                                                                                                                                                                                                                                                                                                                                                                                                                                                                                                                                                                                                                                                | IRONWOOD 16" VALLEY                     |                |
| The state of the s | INCIAVOOD 16 VAL                        | LL I           |
| 1/2" 1/2" 3 1/4"                                                                                                                                                                                                                                                                                                                                                                                                                                                                                                                                                                                                                                                                                                                                                                                                                                                                                                                                                                                                                                                                                                                                                                                                                                                                                                                                                                                                                                                                                                                                                                                                                                                                                                                                                                                                                                                                                                                                                                                                                                                                                                               | Overall Length                          | 96"            |
| 1/2" 1/2" 3/1"                                                                                                                                                                                                                                                                                                                                                                                                                                                                                                                                                                                                                                                                                                                                                                                                                                                                                                                                                                                                                                                                                                                                                                                                                                                                                                                                                                                                                                                                                                                                                                                                                                                                                                                                                                                                                                                                                                                                                                                                                                                                                                                 | Length of Coverage                      | 93"            |
| 7 3/4"                                                                                                                                                                                                                                                                                                                                                                                                                                                                                                                                                                                                                                                                                                                                                                                                                                                                                                                                                                                                                                                                                                                                                                                                                                                                                                                                                                                                                                                                                                                                                                                                                                                                                                                                                                                                                                                                                                                                                                                                                                                                                                                         | Weight (16")                            | 9.66 lbs       |
|                                                                                                                                                                                                                                                                                                                                                                                                                                                                                                                                                                                                                                                                                                                                                                                                                                                                                                                                                                                                                                                                                                                                                                                                                                                                                                                                                                                                                                                                                                                                                                                                                                                                                                                                                                                                                                                                                                                                                                                                                                                                                                                                | violgin (10 )                           | 0.00 100       |
|                                                                                                                                                                                                                                                                                                                                                                                                                                                                                                                                                                                                                                                                                                                                                                                                                                                                                                                                                                                                                                                                                                                                                                                                                                                                                                                                                                                                                                                                                                                                                                                                                                                                                                                                                                                                                                                                                                                                                                                                                                                                                                                                |                                         |                |
|                                                                                                                                                                                                                                                                                                                                                                                                                                                                                                                                                                                                                                                                                                                                                                                                                                                                                                                                                                                                                                                                                                                                                                                                                                                                                                                                                                                                                                                                                                                                                                                                                                                                                                                                                                                                                                                                                                                                                                                                                                                                                                                                | IRONWOOD 20" VALLEY                     |                |
| The state of the s | Overall Length                          | 06"            |
| 1/2" 172" 5"                                                                                                                                                                                                                                                                                                                                                                                                                                                                                                                                                                                                                                                                                                                                                                                                                                                                                                                                                                                                                                                                                                                                                                                                                                                                                                                                                                                                                                                                                                                                                                                                                                                                                                                                                                                                                                                                                                                                                                                                                                                                                                                   | Overall Length                          | 96"            |
| 8 3/4" 3/4"                                                                                                                                                                                                                                                                                                                                                                                                                                                                                                                                                                                                                                                                                                                                                                                                                                                                                                                                                                                                                                                                                                                                                                                                                                                                                                                                                                                                                                                                                                                                                                                                                                                                                                                                                                                                                                                                                                                                                                                                                                                                                                                    | Length of Coverage                      | 93"            |
|                                                                                                                                                                                                                                                                                                                                                                                                                                                                                                                                                                                                                                                                                                                                                                                                                                                                                                                                                                                                                                                                                                                                                                                                                                                                                                                                                                                                                                                                                                                                                                                                                                                                                                                                                                                                                                                                                                                                                                                                                                                                                                                                | Weight (20")                            | 12.08 lbs      |
|                                                                                                                                                                                                                                                                                                                                                                                                                                                                                                                                                                                                                                                                                                                                                                                                                                                                                                                                                                                                                                                                                                                                                                                                                                                                                                                                                                                                                                                                                                                                                                                                                                                                                                                                                                                                                                                                                                                                                                                                                                                                                                                                |                                         |                |
|                                                                                                                                                                                                                                                                                                                                                                                                                                                                                                                                                                                                                                                                                                                                                                                                                                                                                                                                                                                                                                                                                                                                                                                                                                                                                                                                                                                                                                                                                                                                                                                                                                                                                                                                                                                                                                                                                                                                                                                                                                                                                                                                |                                         |                |