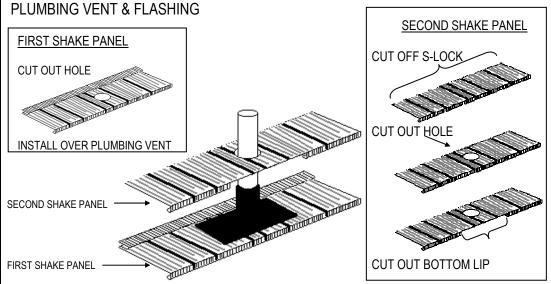

### **IRONWOOD SHAKE & FLASHING SPECIFICATIONS**

| IKUNWUUD SHAKE & FLASHING SPECIFICATIONS                                                                                                                                                                                                                                                                                                                                                                                                                                                                                                                                                                                                                                                                                                                                                                                                                                                                                                                                                                                                                                                                                                                                                                                                                                                                                                                                                                                                                                                                                                                                                                                                                                                                                                                                                                                                                                                                                                                                                                                                                                                                                       |                                         |                |
|--------------------------------------------------------------------------------------------------------------------------------------------------------------------------------------------------------------------------------------------------------------------------------------------------------------------------------------------------------------------------------------------------------------------------------------------------------------------------------------------------------------------------------------------------------------------------------------------------------------------------------------------------------------------------------------------------------------------------------------------------------------------------------------------------------------------------------------------------------------------------------------------------------------------------------------------------------------------------------------------------------------------------------------------------------------------------------------------------------------------------------------------------------------------------------------------------------------------------------------------------------------------------------------------------------------------------------------------------------------------------------------------------------------------------------------------------------------------------------------------------------------------------------------------------------------------------------------------------------------------------------------------------------------------------------------------------------------------------------------------------------------------------------------------------------------------------------------------------------------------------------------------------------------------------------------------------------------------------------------------------------------------------------------------------------------------------------------------------------------------------------|-----------------------------------------|----------------|
|                                                                                                                                                                                                                                                                                                                                                                                                                                                                                                                                                                                                                                                                                                                                                                                                                                                                                                                                                                                                                                                                                                                                                                                                                                                                                                                                                                                                                                                                                                                                                                                                                                                                                                                                                                                                                                                                                                                                                                                                                                                                                                                                | IRONWOOD SHAKE                          |                |
|                                                                                                                                                                                                                                                                                                                                                                                                                                                                                                                                                                                                                                                                                                                                                                                                                                                                                                                                                                                                                                                                                                                                                                                                                                                                                                                                                                                                                                                                                                                                                                                                                                                                                                                                                                                                                                                                                                                                                                                                                                                                                                                                | Overall Length                          | 51"            |
|                                                                                                                                                                                                                                                                                                                                                                                                                                                                                                                                                                                                                                                                                                                                                                                                                                                                                                                                                                                                                                                                                                                                                                                                                                                                                                                                                                                                                                                                                                                                                                                                                                                                                                                                                                                                                                                                                                                                                                                                                                                                                                                                | Length of Coverage                      | 48"            |
|                                                                                                                                                                                                                                                                                                                                                                                                                                                                                                                                                                                                                                                                                                                                                                                                                                                                                                                                                                                                                                                                                                                                                                                                                                                                                                                                                                                                                                                                                                                                                                                                                                                                                                                                                                                                                                                                                                                                                                                                                                                                                                                                | Width of Coverage                       | 12"            |
| 51"                                                                                                                                                                                                                                                                                                                                                                                                                                                                                                                                                                                                                                                                                                                                                                                                                                                                                                                                                                                                                                                                                                                                                                                                                                                                                                                                                                                                                                                                                                                                                                                                                                                                                                                                                                                                                                                                                                                                                                                                                                                                                                                            | Total Shake Coverage                    | 4 sq. ft.      |
|                                                                                                                                                                                                                                                                                                                                                                                                                                                                                                                                                                                                                                                                                                                                                                                                                                                                                                                                                                                                                                                                                                                                                                                                                                                                                                                                                                                                                                                                                                                                                                                                                                                                                                                                                                                                                                                                                                                                                                                                                                                                                                                                | Weight                                  | 4.01 lbs       |
|                                                                                                                                                                                                                                                                                                                                                                                                                                                                                                                                                                                                                                                                                                                                                                                                                                                                                                                                                                                                                                                                                                                                                                                                                                                                                                                                                                                                                                                                                                                                                                                                                                                                                                                                                                                                                                                                                                                                                                                                                                                                                                                                | Shakes per box (52" x 16" x 6")         | 20 pcs         |
| 13 ½"                                                                                                                                                                                                                                                                                                                                                                                                                                                                                                                                                                                                                                                                                                                                                                                                                                                                                                                                                                                                                                                                                                                                                                                                                                                                                                                                                                                                                                                                                                                                                                                                                                                                                                                                                                                                                                                                                                                                                                                                                                                                                                                          | Shakes per square                       | 25 pcs         |
|                                                                                                                                                                                                                                                                                                                                                                                                                                                                                                                                                                                                                                                                                                                                                                                                                                                                                                                                                                                                                                                                                                                                                                                                                                                                                                                                                                                                                                                                                                                                                                                                                                                                                                                                                                                                                                                                                                                                                                                                                                                                                                                                | Shakes per pallet (24 boxes)            | 480 (19.2 sq.) |
| 1 ½"                                                                                                                                                                                                                                                                                                                                                                                                                                                                                                                                                                                                                                                                                                                                                                                                                                                                                                                                                                                                                                                                                                                                                                                                                                                                                                                                                                                                                                                                                                                                                                                                                                                                                                                                                                                                                                                                                                                                                                                                                                                                                                                           | Weight of full pallet (48" x 45" x 57") |                |
|                                                                                                                                                                                                                                                                                                                                                                                                                                                                                                                                                                                                                                                                                                                                                                                                                                                                                                                                                                                                                                                                                                                                                                                                                                                                                                                                                                                                                                                                                                                                                                                                                                                                                                                                                                                                                                                                                                                                                                                                                                                                                                                                | IRONWOOD SHAKE CAP                      |                |
|                                                                                                                                                                                                                                                                                                                                                                                                                                                                                                                                                                                                                                                                                                                                                                                                                                                                                                                                                                                                                                                                                                                                                                                                                                                                                                                                                                                                                                                                                                                                                                                                                                                                                                                                                                                                                                                                                                                                                                                                                                                                                                                                |                                         |                |
| T 3½" 3½"                                                                                                                                                                                                                                                                                                                                                                                                                                                                                                                                                                                                                                                                                                                                                                                                                                                                                                                                                                                                                                                                                                                                                                                                                                                                                                                                                                                                                                                                                                                                                                                                                                                                                                                                                                                                                                                                                                                                                                                                                                                                                                                      | Overall Length                          | 14"            |
| 3"                                                                                                                                                                                                                                                                                                                                                                                                                                                                                                                                                                                                                                                                                                                                                                                                                                                                                                                                                                                                                                                                                                                                                                                                                                                                                                                                                                                                                                                                                                                                                                                                                                                                                                                                                                                                                                                                                                                                                                                                                                                                                                                             | Length of Coverage                      | 12"            |
| 11/4"                                                                                                                                                                                                                                                                                                                                                                                                                                                                                                                                                                                                                                                                                                                                                                                                                                                                                                                                                                                                                                                                                                                                                                                                                                                                                                                                                                                                                                                                                                                                                                                                                                                                                                                                                                                                                                                                                                                                                                                                                                                                                                                          | Weight                                  | 0.55 lb        |
|                                                                                                                                                                                                                                                                                                                                                                                                                                                                                                                                                                                                                                                                                                                                                                                                                                                                                                                                                                                                                                                                                                                                                                                                                                                                                                                                                                                                                                                                                                                                                                                                                                                                                                                                                                                                                                                                                                                                                                                                                                                                                                                                | Shake Caps per box (18" x14.5" x 21")   | 50 pcs         |
| 6" ——                                                                                                                                                                                                                                                                                                                                                                                                                                                                                                                                                                                                                                                                                                                                                                                                                                                                                                                                                                                                                                                                                                                                                                                                                                                                                                                                                                                                                                                                                                                                                                                                                                                                                                                                                                                                                                                                                                                                                                                                                                                                                                                          | Shake Caps per pallet (12 boxes)        | 600 pcs        |
| 34"\  1"   34" \  1"                                                                                                                                                                                                                                                                                                                                                                                                                                                                                                                                                                                                                                                                                                                                                                                                                                                                                                                                                                                                                                                                                                                                                                                                                                                                                                                                                                                                                                                                                                                                                                                                                                                                                                                                                                                                                                                                                                                                                                                                                                                                                                           | IRONWOOD DRIP 1.5" & RE-ROOF DRIP       |                |
| A) 3/8" B) 3/8"                                                                                                                                                                                                                                                                                                                                                                                                                                                                                                                                                                                                                                                                                                                                                                                                                                                                                                                                                                                                                                                                                                                                                                                                                                                                                                                                                                                                                                                                                                                                                                                                                                                                                                                                                                                                                                                                                                                                                                                                                                                                                                                |                                         |                |
|                                                                                                                                                                                                                                                                                                                                                                                                                                                                                                                                                                                                                                                                                                                                                                                                                                                                                                                                                                                                                                                                                                                                                                                                                                                                                                                                                                                                                                                                                                                                                                                                                                                                                                                                                                                                                                                                                                                                                                                                                                                                                                                                | Overall Length                          | 96"            |
|                                                                                                                                                                                                                                                                                                                                                                                                                                                                                                                                                                                                                                                                                                                                                                                                                                                                                                                                                                                                                                                                                                                                                                                                                                                                                                                                                                                                                                                                                                                                                                                                                                                                                                                                                                                                                                                                                                                                                                                                                                                                                                                                | Length of Coverage                      | 93"            |
| 1.5" 2.5"                                                                                                                                                                                                                                                                                                                                                                                                                                                                                                                                                                                                                                                                                                                                                                                                                                                                                                                                                                                                                                                                                                                                                                                                                                                                                                                                                                                                                                                                                                                                                                                                                                                                                                                                                                                                                                                                                                                                                                                                                                                                                                                      | A) Drip 1.5" - Weight (6")              | 3.62 lbs       |
|                                                                                                                                                                                                                                                                                                                                                                                                                                                                                                                                                                                                                                                                                                                                                                                                                                                                                                                                                                                                                                                                                                                                                                                                                                                                                                                                                                                                                                                                                                                                                                                                                                                                                                                                                                                                                                                                                                                                                                                                                                                                                                                                | B) Re-roof Drip – Weight (8")           | 4.83 lbs       |
| / / V/                                                                                                                                                                                                                                                                                                                                                                                                                                                                                                                                                                                                                                                                                                                                                                                                                                                                                                                                                                                                                                                                                                                                                                                                                                                                                                                                                                                                                                                                                                                                                                                                                                                                                                                                                                                                                                                                                                                                                                                                                                                                                                                         | B) Re-1001 Blip - Weight (0 )           | T.00 103       |
| DRIP 1.5" RE-ROOF DRIP 1/2"                                                                                                                                                                                                                                                                                                                                                                                                                                                                                                                                                                                                                                                                                                                                                                                                                                                                                                                                                                                                                                                                                                                                                                                                                                                                                                                                                                                                                                                                                                                                                                                                                                                                                                                                                                                                                                                                                                                                                                                                                                                                                                    |                                         |                |
| 3/8" 2 7/8"                                                                                                                                                                                                                                                                                                                                                                                                                                                                                                                                                                                                                                                                                                                                                                                                                                                                                                                                                                                                                                                                                                                                                                                                                                                                                                                                                                                                                                                                                                                                                                                                                                                                                                                                                                                                                                                                                                                                                                                                                                                                                                                    | IRONWOOD GABLE                          |                |
| 3/6" 3/6"                                                                                                                                                                                                                                                                                                                                                                                                                                                                                                                                                                                                                                                                                                                                                                                                                                                                                                                                                                                                                                                                                                                                                                                                                                                                                                                                                                                                                                                                                                                                                                                                                                                                                                                                                                                                                                                                                                                                                                                                                                                                                                                      |                                         |                |
| 38" 11/4"                                                                                                                                                                                                                                                                                                                                                                                                                                                                                                                                                                                                                                                                                                                                                                                                                                                                                                                                                                                                                                                                                                                                                                                                                                                                                                                                                                                                                                                                                                                                                                                                                                                                                                                                                                                                                                                                                                                                                                                                                                                                                                                      | Overall Length                          | 96"            |
| 1 3/8"                                                                                                                                                                                                                                                                                                                                                                                                                                                                                                                                                                                                                                                                                                                                                                                                                                                                                                                                                                                                                                                                                                                                                                                                                                                                                                                                                                                                                                                                                                                                                                                                                                                                                                                                                                                                                                                                                                                                                                                                                                                                                                                         | Length of Coverage                      | 93"            |
| 1 3/6                                                                                                                                                                                                                                                                                                                                                                                                                                                                                                                                                                                                                                                                                                                                                                                                                                                                                                                                                                                                                                                                                                                                                                                                                                                                                                                                                                                                                                                                                                                                                                                                                                                                                                                                                                                                                                                                                                                                                                                                                                                                                                                          | Weight (8")                             | 4.83 lbs       |
| 1"                                                                                                                                                                                                                                                                                                                                                                                                                                                                                                                                                                                                                                                                                                                                                                                                                                                                                                                                                                                                                                                                                                                                                                                                                                                                                                                                                                                                                                                                                                                                                                                                                                                                                                                                                                                                                                                                                                                                                                                                                                                                                                                             |                                         |                |
| 1                                                                                                                                                                                                                                                                                                                                                                                                                                                                                                                                                                                                                                                                                                                                                                                                                                                                                                                                                                                                                                                                                                                                                                                                                                                                                                                                                                                                                                                                                                                                                                                                                                                                                                                                                                                                                                                                                                                                                                                                                                                                                                                              | IRONWOOD WALL                           |                |
| 2"                                                                                                                                                                                                                                                                                                                                                                                                                                                                                                                                                                                                                                                                                                                                                                                                                                                                                                                                                                                                                                                                                                                                                                                                                                                                                                                                                                                                                                                                                                                                                                                                                                                                                                                                                                                                                                                                                                                                                                                                                                                                                                                             |                                         | 0.0"           |
| 1/2"                                                                                                                                                                                                                                                                                                                                                                                                                                                                                                                                                                                                                                                                                                                                                                                                                                                                                                                                                                                                                                                                                                                                                                                                                                                                                                                                                                                                                                                                                                                                                                                                                                                                                                                                                                                                                                                                                                                                                                                                                                                                                                                           | Overall Length                          | 96"            |
| 2"                                                                                                                                                                                                                                                                                                                                                                                                                                                                                                                                                                                                                                                                                                                                                                                                                                                                                                                                                                                                                                                                                                                                                                                                                                                                                                                                                                                                                                                                                                                                                                                                                                                                                                                                                                                                                                                                                                                                                                                                                                                                                                                             | Length of Coverage                      | 93"            |
| 3"                                                                                                                                                                                                                                                                                                                                                                                                                                                                                                                                                                                                                                                                                                                                                                                                                                                                                                                                                                                                                                                                                                                                                                                                                                                                                                                                                                                                                                                                                                                                                                                                                                                                                                                                                                                                                                                                                                                                                                                                                                                                                                                             | Weight (8")                             | 4.83 lbs       |
| 1/2"                                                                                                                                                                                                                                                                                                                                                                                                                                                                                                                                                                                                                                                                                                                                                                                                                                                                                                                                                                                                                                                                                                                                                                                                                                                                                                                                                                                                                                                                                                                                                                                                                                                                                                                                                                                                                                                                                                                                                                                                                                                                                                                           |                                         |                |
|                                                                                                                                                                                                                                                                                                                                                                                                                                                                                                                                                                                                                                                                                                                                                                                                                                                                                                                                                                                                                                                                                                                                                                                                                                                                                                                                                                                                                                                                                                                                                                                                                                                                                                                                                                                                                                                                                                                                                                                                                                                                                                                                | IRONWOOD 16" VALLEY                     |                |
| The state of the s | INCIAVOOD 16 VAL                        | LL I           |
| 1/2" 1/2" 3 1/4"                                                                                                                                                                                                                                                                                                                                                                                                                                                                                                                                                                                                                                                                                                                                                                                                                                                                                                                                                                                                                                                                                                                                                                                                                                                                                                                                                                                                                                                                                                                                                                                                                                                                                                                                                                                                                                                                                                                                                                                                                                                                                                               | Overall Length                          | 96"            |
| 1/2" 1/2" 3/1"                                                                                                                                                                                                                                                                                                                                                                                                                                                                                                                                                                                                                                                                                                                                                                                                                                                                                                                                                                                                                                                                                                                                                                                                                                                                                                                                                                                                                                                                                                                                                                                                                                                                                                                                                                                                                                                                                                                                                                                                                                                                                                                 | Length of Coverage                      | 93"            |
| 7 3/4"                                                                                                                                                                                                                                                                                                                                                                                                                                                                                                                                                                                                                                                                                                                                                                                                                                                                                                                                                                                                                                                                                                                                                                                                                                                                                                                                                                                                                                                                                                                                                                                                                                                                                                                                                                                                                                                                                                                                                                                                                                                                                                                         | Weight (16")                            | 9.66 lbs       |
|                                                                                                                                                                                                                                                                                                                                                                                                                                                                                                                                                                                                                                                                                                                                                                                                                                                                                                                                                                                                                                                                                                                                                                                                                                                                                                                                                                                                                                                                                                                                                                                                                                                                                                                                                                                                                                                                                                                                                                                                                                                                                                                                | violgin (10 )                           | 0.00 100       |
|                                                                                                                                                                                                                                                                                                                                                                                                                                                                                                                                                                                                                                                                                                                                                                                                                                                                                                                                                                                                                                                                                                                                                                                                                                                                                                                                                                                                                                                                                                                                                                                                                                                                                                                                                                                                                                                                                                                                                                                                                                                                                                                                |                                         |                |
|                                                                                                                                                                                                                                                                                                                                                                                                                                                                                                                                                                                                                                                                                                                                                                                                                                                                                                                                                                                                                                                                                                                                                                                                                                                                                                                                                                                                                                                                                                                                                                                                                                                                                                                                                                                                                                                                                                                                                                                                                                                                                                                                | IRONWOOD 20" VALLEY                     |                |
| The state of the s | Overall Length                          | 06"            |
| 1/2" 172" 5"                                                                                                                                                                                                                                                                                                                                                                                                                                                                                                                                                                                                                                                                                                                                                                                                                                                                                                                                                                                                                                                                                                                                                                                                                                                                                                                                                                                                                                                                                                                                                                                                                                                                                                                                                                                                                                                                                                                                                                                                                                                                                                                   | Overall Length                          | 96"            |
| 8 3/4" 3/4"                                                                                                                                                                                                                                                                                                                                                                                                                                                                                                                                                                                                                                                                                                                                                                                                                                                                                                                                                                                                                                                                                                                                                                                                                                                                                                                                                                                                                                                                                                                                                                                                                                                                                                                                                                                                                                                                                                                                                                                                                                                                                                                    | Length of Coverage                      | 93"            |
|                                                                                                                                                                                                                                                                                                                                                                                                                                                                                                                                                                                                                                                                                                                                                                                                                                                                                                                                                                                                                                                                                                                                                                                                                                                                                                                                                                                                                                                                                                                                                                                                                                                                                                                                                                                                                                                                                                                                                                                                                                                                                                                                | Weight (20")                            | 12.08 lbs      |
|                                                                                                                                                                                                                                                                                                                                                                                                                                                                                                                                                                                                                                                                                                                                                                                                                                                                                                                                                                                                                                                                                                                                                                                                                                                                                                                                                                                                                                                                                                                                                                                                                                                                                                                                                                                                                                                                                                                                                                                                                                                                                                                                |                                         |                |
|                                                                                                                                                                                                                                                                                                                                                                                                                                                                                                                                                                                                                                                                                                                                                                                                                                                                                                                                                                                                                                                                                                                                                                                                                                                                                                                                                                                                                                                                                                                                                                                                                                                                                                                                                                                                                                                                                                                                                                                                                                                                                                                                |                                         |                |