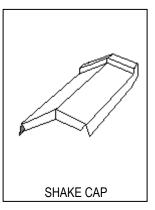

### **IRONWOOD SHAKE & FLASHING SPECIFICATIONS**

| IKUNWUUD SHAKE & FLASHING SPECIFICATIONS                                                                                                                                                                                                                                                                                                                                                                                                                                                                                                                                                                                                                                                                                                                                                                                                                                                                                                                                                                                                                                                                                                                                                                                                                                                                                                                                                                                                                                                                                                                                                                                                                                                                                                                                                                                                                                                                                                                                                                                                                                                                                       |                                         |                |
|--------------------------------------------------------------------------------------------------------------------------------------------------------------------------------------------------------------------------------------------------------------------------------------------------------------------------------------------------------------------------------------------------------------------------------------------------------------------------------------------------------------------------------------------------------------------------------------------------------------------------------------------------------------------------------------------------------------------------------------------------------------------------------------------------------------------------------------------------------------------------------------------------------------------------------------------------------------------------------------------------------------------------------------------------------------------------------------------------------------------------------------------------------------------------------------------------------------------------------------------------------------------------------------------------------------------------------------------------------------------------------------------------------------------------------------------------------------------------------------------------------------------------------------------------------------------------------------------------------------------------------------------------------------------------------------------------------------------------------------------------------------------------------------------------------------------------------------------------------------------------------------------------------------------------------------------------------------------------------------------------------------------------------------------------------------------------------------------------------------------------------|-----------------------------------------|----------------|
|                                                                                                                                                                                                                                                                                                                                                                                                                                                                                                                                                                                                                                                                                                                                                                                                                                                                                                                                                                                                                                                                                                                                                                                                                                                                                                                                                                                                                                                                                                                                                                                                                                                                                                                                                                                                                                                                                                                                                                                                                                                                                                                                | IRONWOOD SHAKE                          |                |
|                                                                                                                                                                                                                                                                                                                                                                                                                                                                                                                                                                                                                                                                                                                                                                                                                                                                                                                                                                                                                                                                                                                                                                                                                                                                                                                                                                                                                                                                                                                                                                                                                                                                                                                                                                                                                                                                                                                                                                                                                                                                                                                                | Overall Length                          | 51"            |
|                                                                                                                                                                                                                                                                                                                                                                                                                                                                                                                                                                                                                                                                                                                                                                                                                                                                                                                                                                                                                                                                                                                                                                                                                                                                                                                                                                                                                                                                                                                                                                                                                                                                                                                                                                                                                                                                                                                                                                                                                                                                                                                                | Length of Coverage                      | 48"            |
|                                                                                                                                                                                                                                                                                                                                                                                                                                                                                                                                                                                                                                                                                                                                                                                                                                                                                                                                                                                                                                                                                                                                                                                                                                                                                                                                                                                                                                                                                                                                                                                                                                                                                                                                                                                                                                                                                                                                                                                                                                                                                                                                | Width of Coverage                       | 12"            |
| 51"                                                                                                                                                                                                                                                                                                                                                                                                                                                                                                                                                                                                                                                                                                                                                                                                                                                                                                                                                                                                                                                                                                                                                                                                                                                                                                                                                                                                                                                                                                                                                                                                                                                                                                                                                                                                                                                                                                                                                                                                                                                                                                                            | Total Shake Coverage                    | 4 sq. ft.      |
|                                                                                                                                                                                                                                                                                                                                                                                                                                                                                                                                                                                                                                                                                                                                                                                                                                                                                                                                                                                                                                                                                                                                                                                                                                                                                                                                                                                                                                                                                                                                                                                                                                                                                                                                                                                                                                                                                                                                                                                                                                                                                                                                | Weight                                  | 4.01 lbs       |
|                                                                                                                                                                                                                                                                                                                                                                                                                                                                                                                                                                                                                                                                                                                                                                                                                                                                                                                                                                                                                                                                                                                                                                                                                                                                                                                                                                                                                                                                                                                                                                                                                                                                                                                                                                                                                                                                                                                                                                                                                                                                                                                                | Shakes per box (52" x 16" x 6")         | 20 pcs         |
| 13 ½"                                                                                                                                                                                                                                                                                                                                                                                                                                                                                                                                                                                                                                                                                                                                                                                                                                                                                                                                                                                                                                                                                                                                                                                                                                                                                                                                                                                                                                                                                                                                                                                                                                                                                                                                                                                                                                                                                                                                                                                                                                                                                                                          | Shakes per square                       | 25 pcs         |
|                                                                                                                                                                                                                                                                                                                                                                                                                                                                                                                                                                                                                                                                                                                                                                                                                                                                                                                                                                                                                                                                                                                                                                                                                                                                                                                                                                                                                                                                                                                                                                                                                                                                                                                                                                                                                                                                                                                                                                                                                                                                                                                                | Shakes per pallet (24 boxes)            | 480 (19.2 sq.) |
| 1 ½"                                                                                                                                                                                                                                                                                                                                                                                                                                                                                                                                                                                                                                                                                                                                                                                                                                                                                                                                                                                                                                                                                                                                                                                                                                                                                                                                                                                                                                                                                                                                                                                                                                                                                                                                                                                                                                                                                                                                                                                                                                                                                                                           | Weight of full pallet (48" x 45" x 57") |                |
|                                                                                                                                                                                                                                                                                                                                                                                                                                                                                                                                                                                                                                                                                                                                                                                                                                                                                                                                                                                                                                                                                                                                                                                                                                                                                                                                                                                                                                                                                                                                                                                                                                                                                                                                                                                                                                                                                                                                                                                                                                                                                                                                | IRONWOOD SHAKE CAP                      |                |
|                                                                                                                                                                                                                                                                                                                                                                                                                                                                                                                                                                                                                                                                                                                                                                                                                                                                                                                                                                                                                                                                                                                                                                                                                                                                                                                                                                                                                                                                                                                                                                                                                                                                                                                                                                                                                                                                                                                                                                                                                                                                                                                                |                                         |                |
| T 3½" 3½"                                                                                                                                                                                                                                                                                                                                                                                                                                                                                                                                                                                                                                                                                                                                                                                                                                                                                                                                                                                                                                                                                                                                                                                                                                                                                                                                                                                                                                                                                                                                                                                                                                                                                                                                                                                                                                                                                                                                                                                                                                                                                                                      | Overall Length                          | 14"            |
| 3"                                                                                                                                                                                                                                                                                                                                                                                                                                                                                                                                                                                                                                                                                                                                                                                                                                                                                                                                                                                                                                                                                                                                                                                                                                                                                                                                                                                                                                                                                                                                                                                                                                                                                                                                                                                                                                                                                                                                                                                                                                                                                                                             | Length of Coverage                      | 12"            |
| 11/4"                                                                                                                                                                                                                                                                                                                                                                                                                                                                                                                                                                                                                                                                                                                                                                                                                                                                                                                                                                                                                                                                                                                                                                                                                                                                                                                                                                                                                                                                                                                                                                                                                                                                                                                                                                                                                                                                                                                                                                                                                                                                                                                          | Weight                                  | 0.55 lb        |
|                                                                                                                                                                                                                                                                                                                                                                                                                                                                                                                                                                                                                                                                                                                                                                                                                                                                                                                                                                                                                                                                                                                                                                                                                                                                                                                                                                                                                                                                                                                                                                                                                                                                                                                                                                                                                                                                                                                                                                                                                                                                                                                                | Shake Caps per box (18" x14.5" x 21")   | 50 pcs         |
| 6" ——                                                                                                                                                                                                                                                                                                                                                                                                                                                                                                                                                                                                                                                                                                                                                                                                                                                                                                                                                                                                                                                                                                                                                                                                                                                                                                                                                                                                                                                                                                                                                                                                                                                                                                                                                                                                                                                                                                                                                                                                                                                                                                                          | Shake Caps per pallet (12 boxes)        | 600 pcs        |
| 34"\  1"   34" \  1"                                                                                                                                                                                                                                                                                                                                                                                                                                                                                                                                                                                                                                                                                                                                                                                                                                                                                                                                                                                                                                                                                                                                                                                                                                                                                                                                                                                                                                                                                                                                                                                                                                                                                                                                                                                                                                                                                                                                                                                                                                                                                                           | IRONWOOD DRIP 1.5" & RE-ROOF DRIP       |                |
| A) 3/8" B) 3/8"                                                                                                                                                                                                                                                                                                                                                                                                                                                                                                                                                                                                                                                                                                                                                                                                                                                                                                                                                                                                                                                                                                                                                                                                                                                                                                                                                                                                                                                                                                                                                                                                                                                                                                                                                                                                                                                                                                                                                                                                                                                                                                                |                                         |                |
|                                                                                                                                                                                                                                                                                                                                                                                                                                                                                                                                                                                                                                                                                                                                                                                                                                                                                                                                                                                                                                                                                                                                                                                                                                                                                                                                                                                                                                                                                                                                                                                                                                                                                                                                                                                                                                                                                                                                                                                                                                                                                                                                | Overall Length                          | 96"            |
|                                                                                                                                                                                                                                                                                                                                                                                                                                                                                                                                                                                                                                                                                                                                                                                                                                                                                                                                                                                                                                                                                                                                                                                                                                                                                                                                                                                                                                                                                                                                                                                                                                                                                                                                                                                                                                                                                                                                                                                                                                                                                                                                | Length of Coverage                      | 93"            |
| 1.5" 2.5"                                                                                                                                                                                                                                                                                                                                                                                                                                                                                                                                                                                                                                                                                                                                                                                                                                                                                                                                                                                                                                                                                                                                                                                                                                                                                                                                                                                                                                                                                                                                                                                                                                                                                                                                                                                                                                                                                                                                                                                                                                                                                                                      | A) Drip 1.5" - Weight (6")              | 3.62 lbs       |
|                                                                                                                                                                                                                                                                                                                                                                                                                                                                                                                                                                                                                                                                                                                                                                                                                                                                                                                                                                                                                                                                                                                                                                                                                                                                                                                                                                                                                                                                                                                                                                                                                                                                                                                                                                                                                                                                                                                                                                                                                                                                                                                                | B) Re-roof Drip – Weight (8")           | 4.83 lbs       |
| / / V/                                                                                                                                                                                                                                                                                                                                                                                                                                                                                                                                                                                                                                                                                                                                                                                                                                                                                                                                                                                                                                                                                                                                                                                                                                                                                                                                                                                                                                                                                                                                                                                                                                                                                                                                                                                                                                                                                                                                                                                                                                                                                                                         | B) Re-1001 Blip - Weight (0 )           | T.00 103       |
| DRIP 1.5" RE-ROOF DRIP 1/2"                                                                                                                                                                                                                                                                                                                                                                                                                                                                                                                                                                                                                                                                                                                                                                                                                                                                                                                                                                                                                                                                                                                                                                                                                                                                                                                                                                                                                                                                                                                                                                                                                                                                                                                                                                                                                                                                                                                                                                                                                                                                                                    |                                         |                |
| 3/8" 2 7/8"                                                                                                                                                                                                                                                                                                                                                                                                                                                                                                                                                                                                                                                                                                                                                                                                                                                                                                                                                                                                                                                                                                                                                                                                                                                                                                                                                                                                                                                                                                                                                                                                                                                                                                                                                                                                                                                                                                                                                                                                                                                                                                                    | IRONWOOD GABLE                          |                |
| 3/6" 3/6"                                                                                                                                                                                                                                                                                                                                                                                                                                                                                                                                                                                                                                                                                                                                                                                                                                                                                                                                                                                                                                                                                                                                                                                                                                                                                                                                                                                                                                                                                                                                                                                                                                                                                                                                                                                                                                                                                                                                                                                                                                                                                                                      |                                         |                |
| 38" 11/4"                                                                                                                                                                                                                                                                                                                                                                                                                                                                                                                                                                                                                                                                                                                                                                                                                                                                                                                                                                                                                                                                                                                                                                                                                                                                                                                                                                                                                                                                                                                                                                                                                                                                                                                                                                                                                                                                                                                                                                                                                                                                                                                      | Overall Length                          | 96"            |
| 1 3/8"                                                                                                                                                                                                                                                                                                                                                                                                                                                                                                                                                                                                                                                                                                                                                                                                                                                                                                                                                                                                                                                                                                                                                                                                                                                                                                                                                                                                                                                                                                                                                                                                                                                                                                                                                                                                                                                                                                                                                                                                                                                                                                                         | Length of Coverage                      | 93"            |
| 1 3/6                                                                                                                                                                                                                                                                                                                                                                                                                                                                                                                                                                                                                                                                                                                                                                                                                                                                                                                                                                                                                                                                                                                                                                                                                                                                                                                                                                                                                                                                                                                                                                                                                                                                                                                                                                                                                                                                                                                                                                                                                                                                                                                          | Weight (8")                             | 4.83 lbs       |
| 1"                                                                                                                                                                                                                                                                                                                                                                                                                                                                                                                                                                                                                                                                                                                                                                                                                                                                                                                                                                                                                                                                                                                                                                                                                                                                                                                                                                                                                                                                                                                                                                                                                                                                                                                                                                                                                                                                                                                                                                                                                                                                                                                             |                                         |                |
| 1                                                                                                                                                                                                                                                                                                                                                                                                                                                                                                                                                                                                                                                                                                                                                                                                                                                                                                                                                                                                                                                                                                                                                                                                                                                                                                                                                                                                                                                                                                                                                                                                                                                                                                                                                                                                                                                                                                                                                                                                                                                                                                                              | IRONWOOD WALL                           |                |
| 2"                                                                                                                                                                                                                                                                                                                                                                                                                                                                                                                                                                                                                                                                                                                                                                                                                                                                                                                                                                                                                                                                                                                                                                                                                                                                                                                                                                                                                                                                                                                                                                                                                                                                                                                                                                                                                                                                                                                                                                                                                                                                                                                             |                                         | 0.0"           |
| 1/2"                                                                                                                                                                                                                                                                                                                                                                                                                                                                                                                                                                                                                                                                                                                                                                                                                                                                                                                                                                                                                                                                                                                                                                                                                                                                                                                                                                                                                                                                                                                                                                                                                                                                                                                                                                                                                                                                                                                                                                                                                                                                                                                           | Overall Length                          | 96"            |
| 2"                                                                                                                                                                                                                                                                                                                                                                                                                                                                                                                                                                                                                                                                                                                                                                                                                                                                                                                                                                                                                                                                                                                                                                                                                                                                                                                                                                                                                                                                                                                                                                                                                                                                                                                                                                                                                                                                                                                                                                                                                                                                                                                             | Length of Coverage                      | 93"            |
| 3"                                                                                                                                                                                                                                                                                                                                                                                                                                                                                                                                                                                                                                                                                                                                                                                                                                                                                                                                                                                                                                                                                                                                                                                                                                                                                                                                                                                                                                                                                                                                                                                                                                                                                                                                                                                                                                                                                                                                                                                                                                                                                                                             | Weight (8")                             | 4.83 lbs       |
| 1/2"                                                                                                                                                                                                                                                                                                                                                                                                                                                                                                                                                                                                                                                                                                                                                                                                                                                                                                                                                                                                                                                                                                                                                                                                                                                                                                                                                                                                                                                                                                                                                                                                                                                                                                                                                                                                                                                                                                                                                                                                                                                                                                                           |                                         |                |
|                                                                                                                                                                                                                                                                                                                                                                                                                                                                                                                                                                                                                                                                                                                                                                                                                                                                                                                                                                                                                                                                                                                                                                                                                                                                                                                                                                                                                                                                                                                                                                                                                                                                                                                                                                                                                                                                                                                                                                                                                                                                                                                                | IRONWOOD 16" VALLEY                     |                |
| The state of the s | INCIAVOOD 16 VAL                        | LL I           |
| 1/2" 1/2" 3 1/4"                                                                                                                                                                                                                                                                                                                                                                                                                                                                                                                                                                                                                                                                                                                                                                                                                                                                                                                                                                                                                                                                                                                                                                                                                                                                                                                                                                                                                                                                                                                                                                                                                                                                                                                                                                                                                                                                                                                                                                                                                                                                                                               | Overall Length                          | 96"            |
| 1/2" 1/2" 3/1"                                                                                                                                                                                                                                                                                                                                                                                                                                                                                                                                                                                                                                                                                                                                                                                                                                                                                                                                                                                                                                                                                                                                                                                                                                                                                                                                                                                                                                                                                                                                                                                                                                                                                                                                                                                                                                                                                                                                                                                                                                                                                                                 | Length of Coverage                      | 93"            |
| 7 3/4"                                                                                                                                                                                                                                                                                                                                                                                                                                                                                                                                                                                                                                                                                                                                                                                                                                                                                                                                                                                                                                                                                                                                                                                                                                                                                                                                                                                                                                                                                                                                                                                                                                                                                                                                                                                                                                                                                                                                                                                                                                                                                                                         | Weight (16")                            | 9.66 lbs       |
|                                                                                                                                                                                                                                                                                                                                                                                                                                                                                                                                                                                                                                                                                                                                                                                                                                                                                                                                                                                                                                                                                                                                                                                                                                                                                                                                                                                                                                                                                                                                                                                                                                                                                                                                                                                                                                                                                                                                                                                                                                                                                                                                | violgin (10 )                           | 0.00 100       |
|                                                                                                                                                                                                                                                                                                                                                                                                                                                                                                                                                                                                                                                                                                                                                                                                                                                                                                                                                                                                                                                                                                                                                                                                                                                                                                                                                                                                                                                                                                                                                                                                                                                                                                                                                                                                                                                                                                                                                                                                                                                                                                                                |                                         |                |
|                                                                                                                                                                                                                                                                                                                                                                                                                                                                                                                                                                                                                                                                                                                                                                                                                                                                                                                                                                                                                                                                                                                                                                                                                                                                                                                                                                                                                                                                                                                                                                                                                                                                                                                                                                                                                                                                                                                                                                                                                                                                                                                                | IRONWOOD 20" VALLEY                     |                |
| The state of the s | Overall Length                          | 06"            |
| 1/2" 172" 5"                                                                                                                                                                                                                                                                                                                                                                                                                                                                                                                                                                                                                                                                                                                                                                                                                                                                                                                                                                                                                                                                                                                                                                                                                                                                                                                                                                                                                                                                                                                                                                                                                                                                                                                                                                                                                                                                                                                                                                                                                                                                                                                   | Overall Length                          | 96"            |
| 8 3/4" 3/4"                                                                                                                                                                                                                                                                                                                                                                                                                                                                                                                                                                                                                                                                                                                                                                                                                                                                                                                                                                                                                                                                                                                                                                                                                                                                                                                                                                                                                                                                                                                                                                                                                                                                                                                                                                                                                                                                                                                                                                                                                                                                                                                    | Length of Coverage                      | 93"            |
|                                                                                                                                                                                                                                                                                                                                                                                                                                                                                                                                                                                                                                                                                                                                                                                                                                                                                                                                                                                                                                                                                                                                                                                                                                                                                                                                                                                                                                                                                                                                                                                                                                                                                                                                                                                                                                                                                                                                                                                                                                                                                                                                | Weight (20")                            | 12.08 lbs      |
|                                                                                                                                                                                                                                                                                                                                                                                                                                                                                                                                                                                                                                                                                                                                                                                                                                                                                                                                                                                                                                                                                                                                                                                                                                                                                                                                                                                                                                                                                                                                                                                                                                                                                                                                                                                                                                                                                                                                                                                                                                                                                                                                |                                         |                |
|                                                                                                                                                                                                                                                                                                                                                                                                                                                                                                                                                                                                                                                                                                                                                                                                                                                                                                                                                                                                                                                                                                                                                                                                                                                                                                                                                                                                                                                                                                                                                                                                                                                                                                                                                                                                                                                                                                                                                                                                                                                                                                                                |                                         |                |