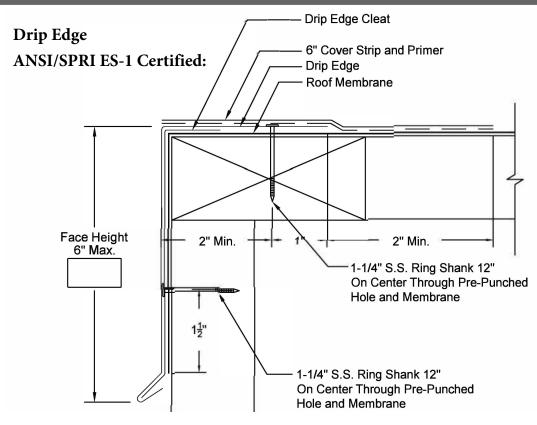

1421 S. Cooper St, Jackson, MI 49203

Phone: (517) 782-8884 Fax: (517) 782-8906 info@jacksonamf.com www.jacksonamf.com

- Continuous Cleat and fasteners Provided
- Concealed Splice Plates Provided
- Continuous Cleat: 22 GA