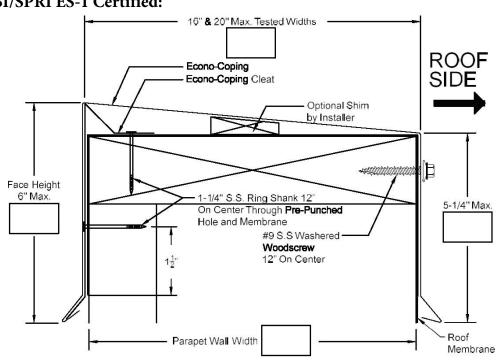

## Econo Coping ANSI/SPRI ES-1 Certified:

- Continuous Cleat and Fasteners Provided
- Concealed Splice Plates Provided
- Continuous Cleat: 22 GA 20 GA