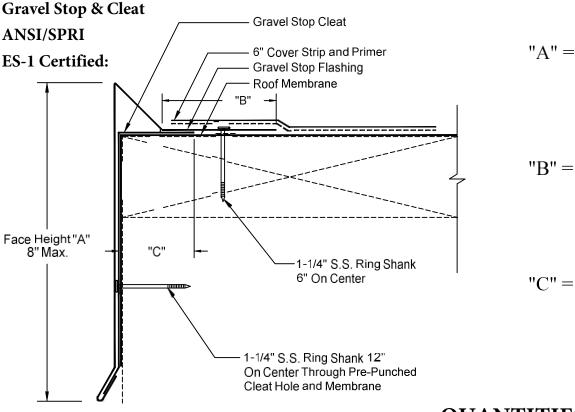

### 1421 S. Cooper St, Jackson, MI 49203 Phone: (517) 782-8884 Fax: (517) 782-8906 info@jacksonamf.com www.jacksonamf.com

Face Height

" =

Gravel Stop Flange

" =

Cleat Flange

#### - Continuous Cleat and Fasteners Provided

- Concealed Splice Plates Provided

- Continuous Cleat: 22 GA 20 GA