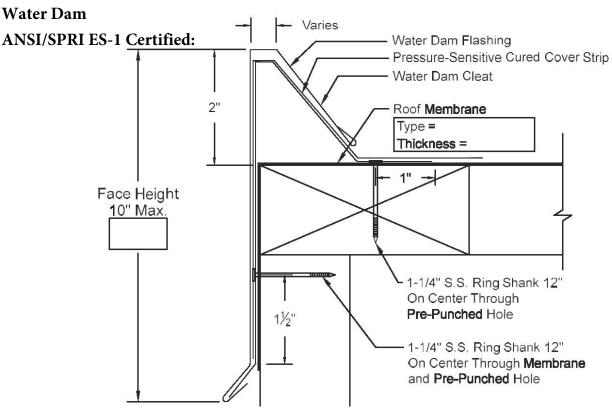

## **QUANTITIES:**

Optional Welded (Surcharge Applies)

- Continuous Cleat and fasteners Provided
- Concealed Splice Plates Provided
- Continuous Cleat: 22 GA 24 GA

## **PRINT APPROVAL:**

Architect and/or Contractor shall verify all dimensions, sizes and quantities. All Products to be installed in strict accordance with Jackson Architectural Metals printed instructions.