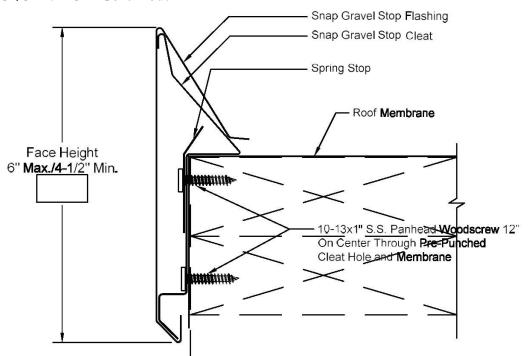

### JA Snap Gravel Stop **ANSI/SPRI ES-1 Certified:**

#### - Continuous Cleat and Fasteners Provided

- Concealed Splice Plates Provided

- Continuous Cleat